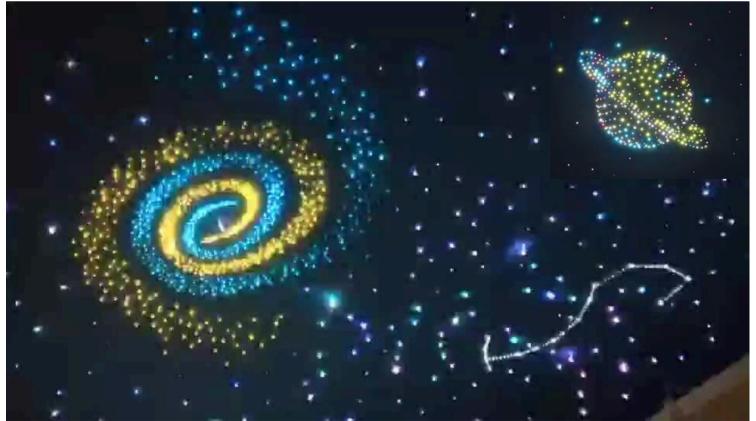

Subtle color variations can really add impact. Use dry-erase markers and add some squiggles to the fiber where it connects to the illuminator. If you don't like it, just wipe it off.

Constellations, spiral galaxies, shooting stars, planets and other creative elements add interest and are great additions for children's rooms