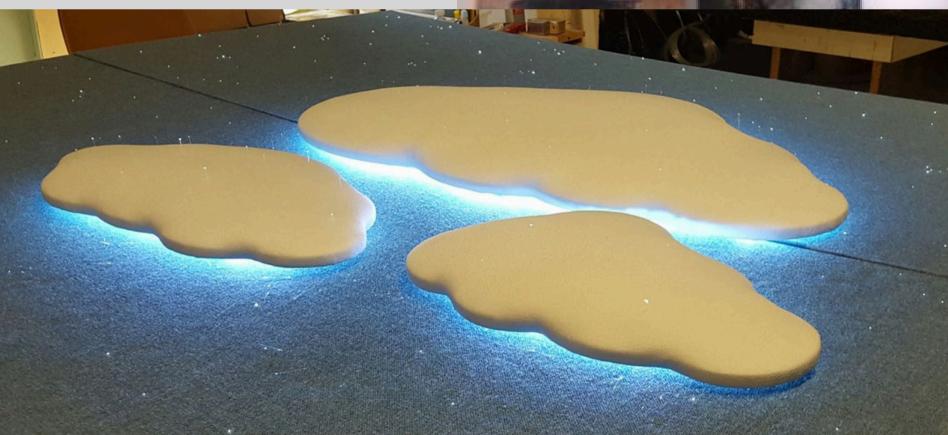

Backgrounds can be painted or printed. Even custom fabrics can be used on your premanufactured panels

Illuminated fiber hanging from the ceiling can be just as impressive as a full star ceiling.

Leftover ceiling tiles , drywall or wood remnants are easy to turn into creative chandeliers

i

Custom panel sizes are no problem. Just provide us with dimensional drawings

Panels are available in standard drop-in sizes for easy installation

etterin a desserver. A

LED backlighting your panels creates an awesome glow while also providing ambient light