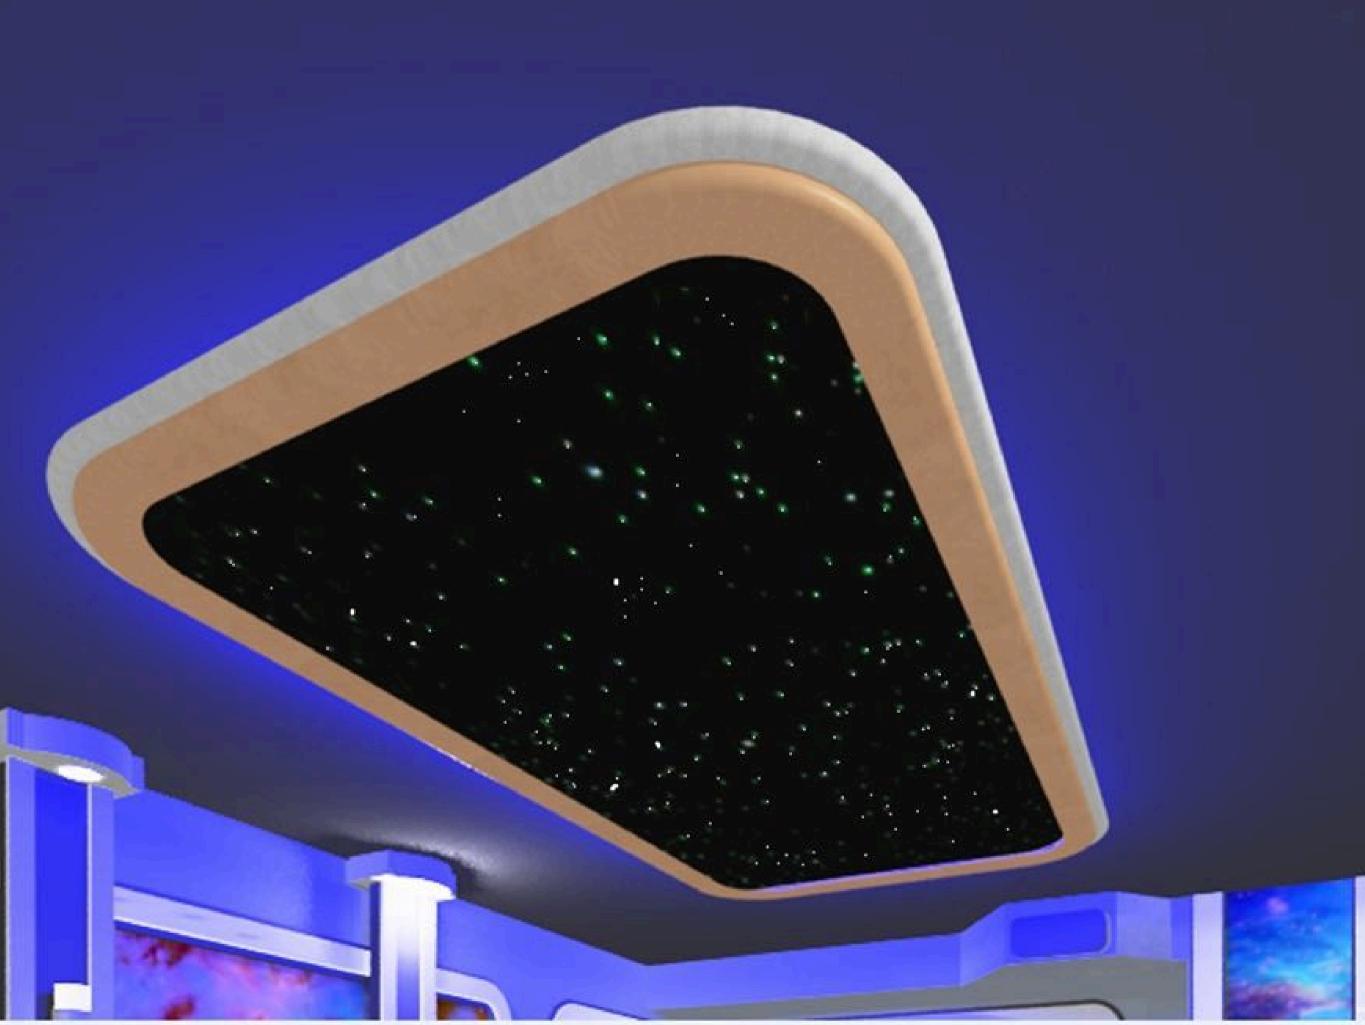

and geometric panels can evoke a sense of viewing space through the window of a rocketship