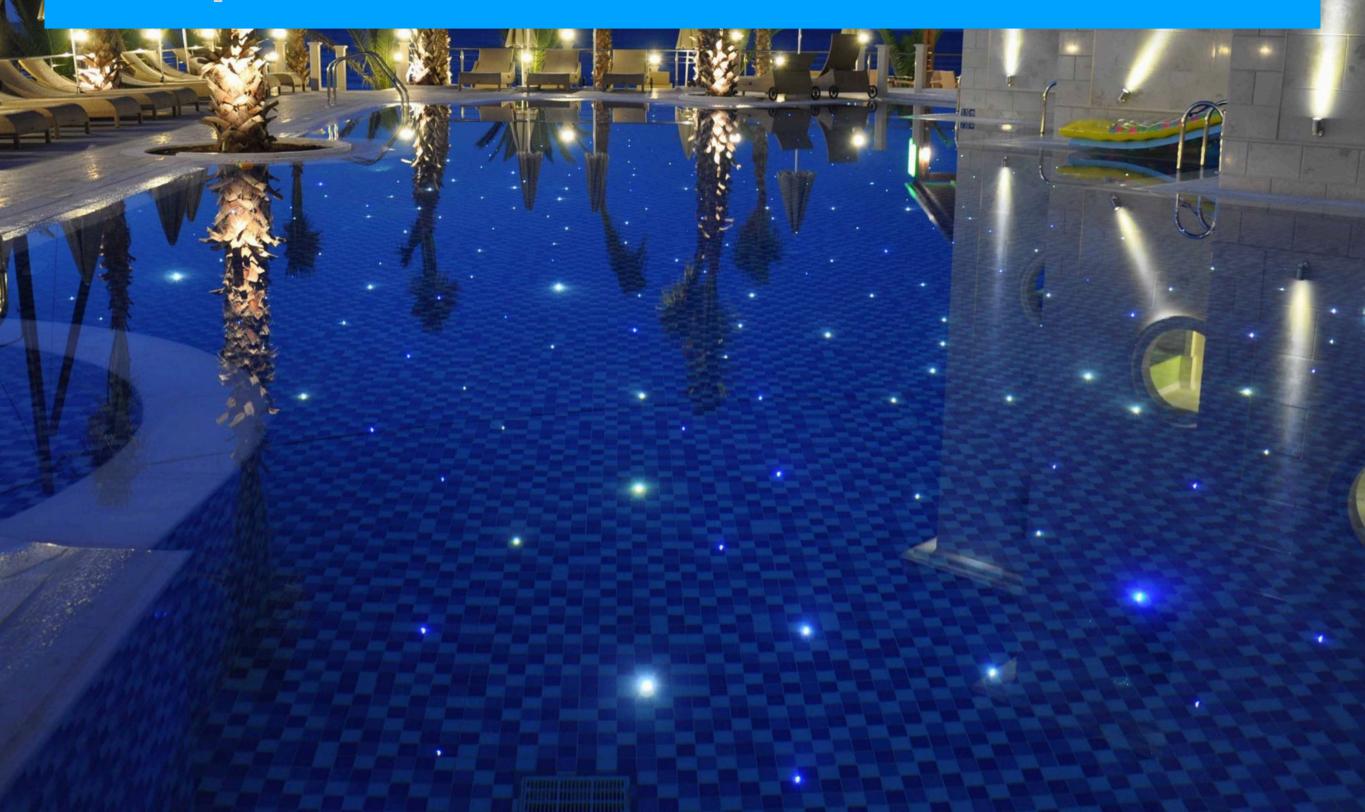

#### Twinkling fiber can be installed in pools, spas, saunas and other outdoor areas

Twinkling fiber can be installed in pools, spas, saunas and other outdoor areas

A star ceiling does not require your ceiling to be dark.