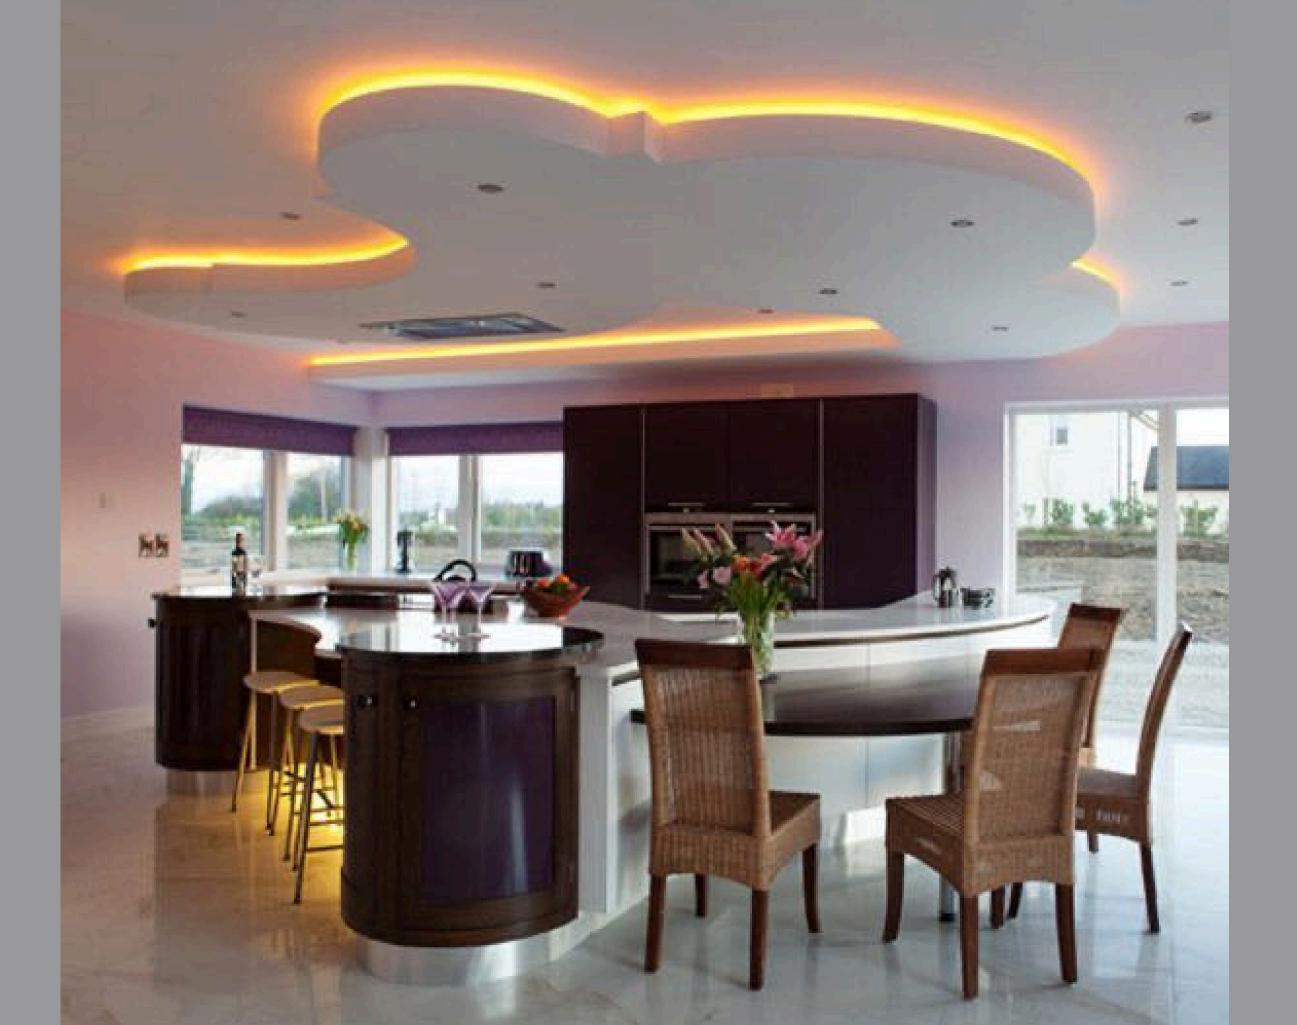

## Panels can be made for small areas such as dressing rooms, bathrooms, showers and

saunas.

You don't have to go wall-towall with your star ceiling.

> Organic and non-standard shapes

can dramatically reduce cost while adding interest.