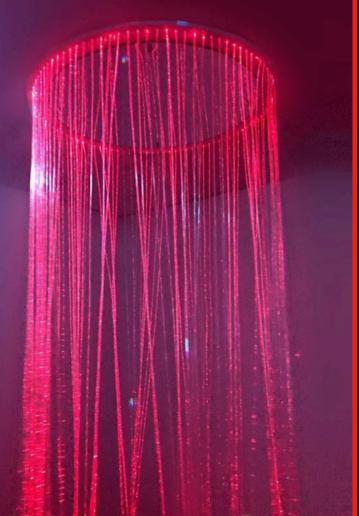

Multi-stranded sparkle fiber catches light at various etch points along the length

End-glow fiber has a natural curl to it at longer lengths that can create a fun look to a plain area

A hanging sparkle, fiber optic curtain creates a waterfall effect

### Fiber Optic Chandeliers

High-Power LED illuminators are necessary to create the most impressive displays

All chandeliers can be customized to desired length, density and patterns

CLICK HERE Som Book a FREE Consultation