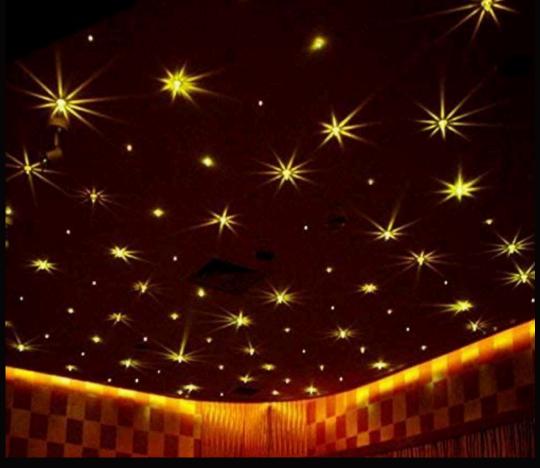

# You may want a higher star density to make up for the lowered contrast.

Random is the key. When fiber is installed too symmetrical or too sparsely, it resembles a **grid** of stars instead of a night sky.