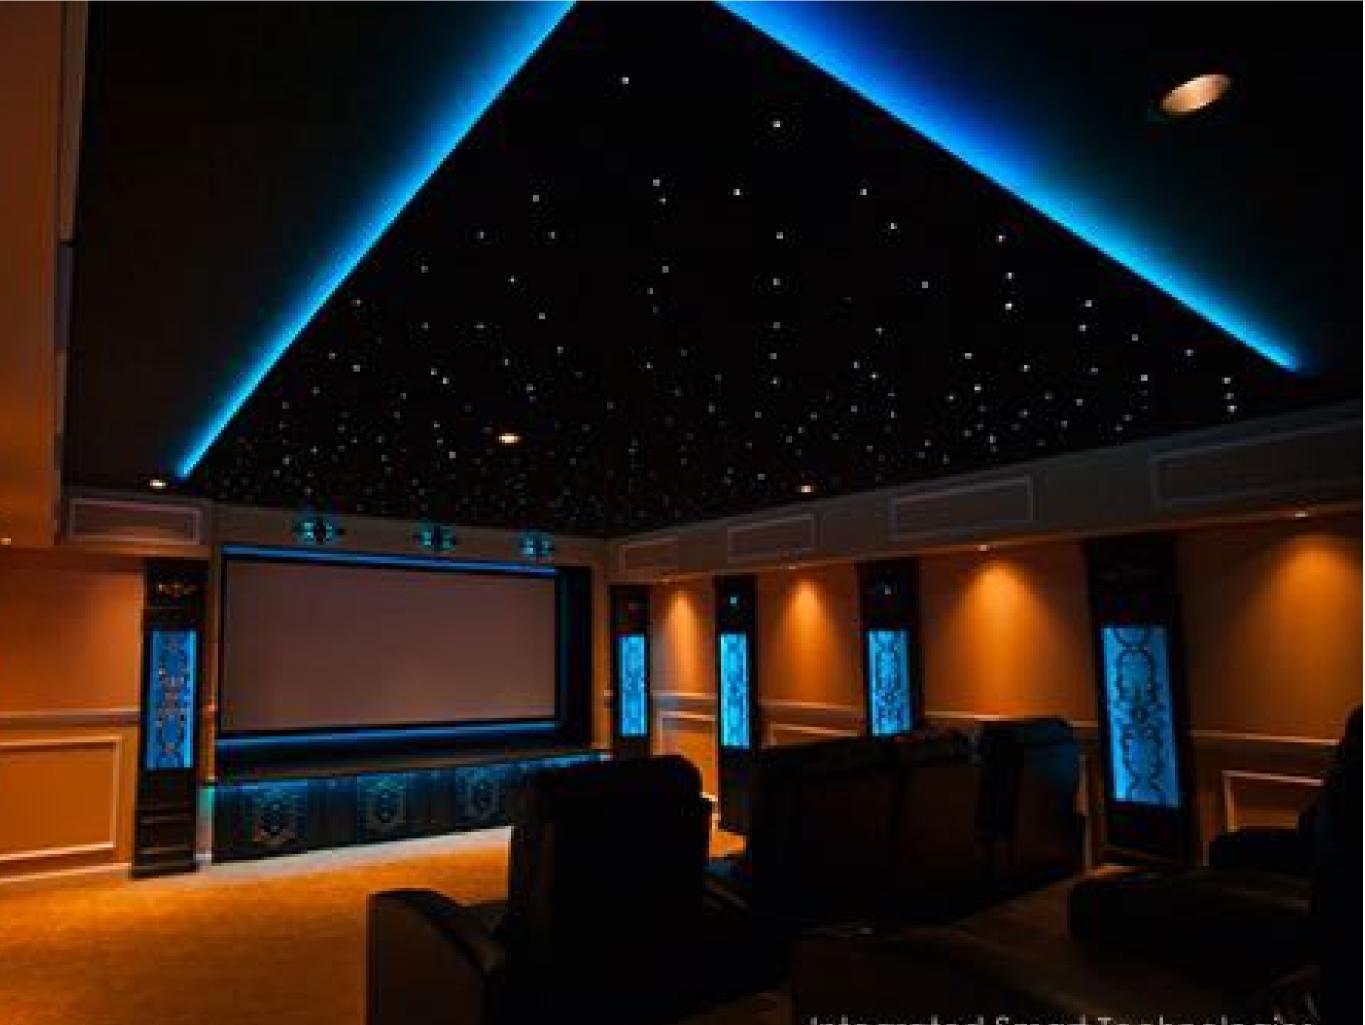

## Panels can be made for small areas such as dressing rooms, bathrooms, showers and

saunas.

You don't have to go wall-towall with your star ceiling.

> Organic and non-standard shapes

can dramatically reduce cost while adding interest.

and geometric panels can evoke a sense of viewing space through the window of a rocketship