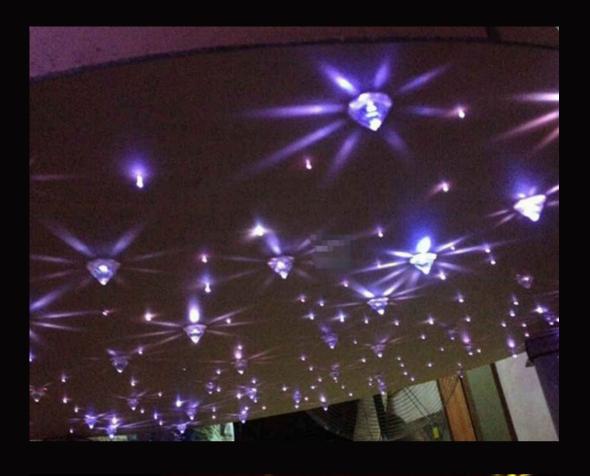

### Fiber Optic Chandeliers

High-Power LED illuminators are necessary to create the most impressive displays

All chandeliers can be customized to desired length, density and patterns

CLICK HERE Som Book a FREE Consultation