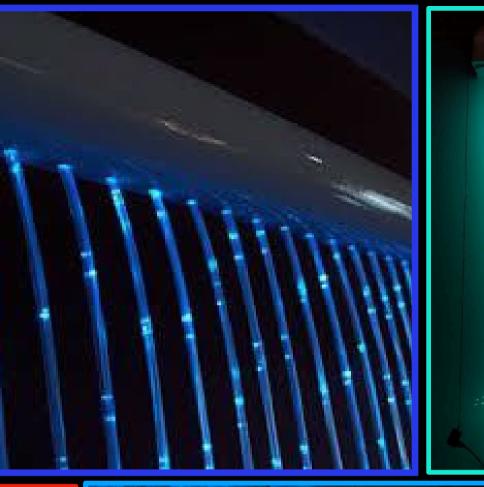

Multi-stranded sparkle fiber catches light at various etch points along the length

End-glow fiber has a natural curl to it at longer lengths that can create a fun look to a plain area

A hanging sparkle, fiber optic curtain creates a waterfall effect