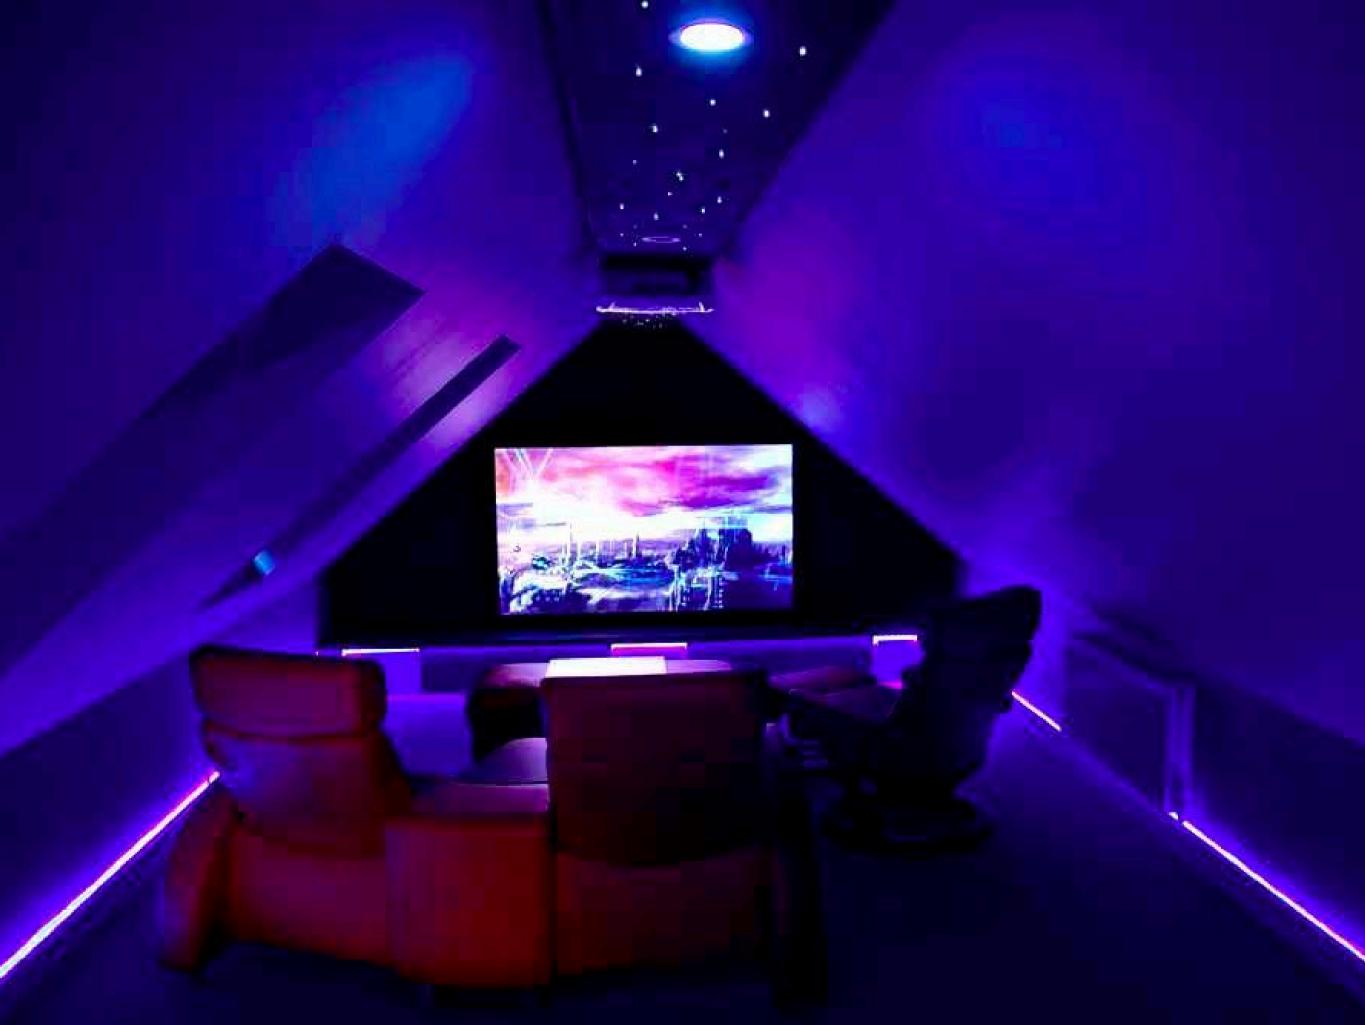

## Panels can be made for small areas such as dressing rooms, bathrooms, showers and

saunas.

You don't have to go wall-towall with your star ceiling.

> Organic and non-standard shapes

can dramatically reduce cost while adding interest.

and geometric panels can evoke a sense of viewing space through the window of a rocketship