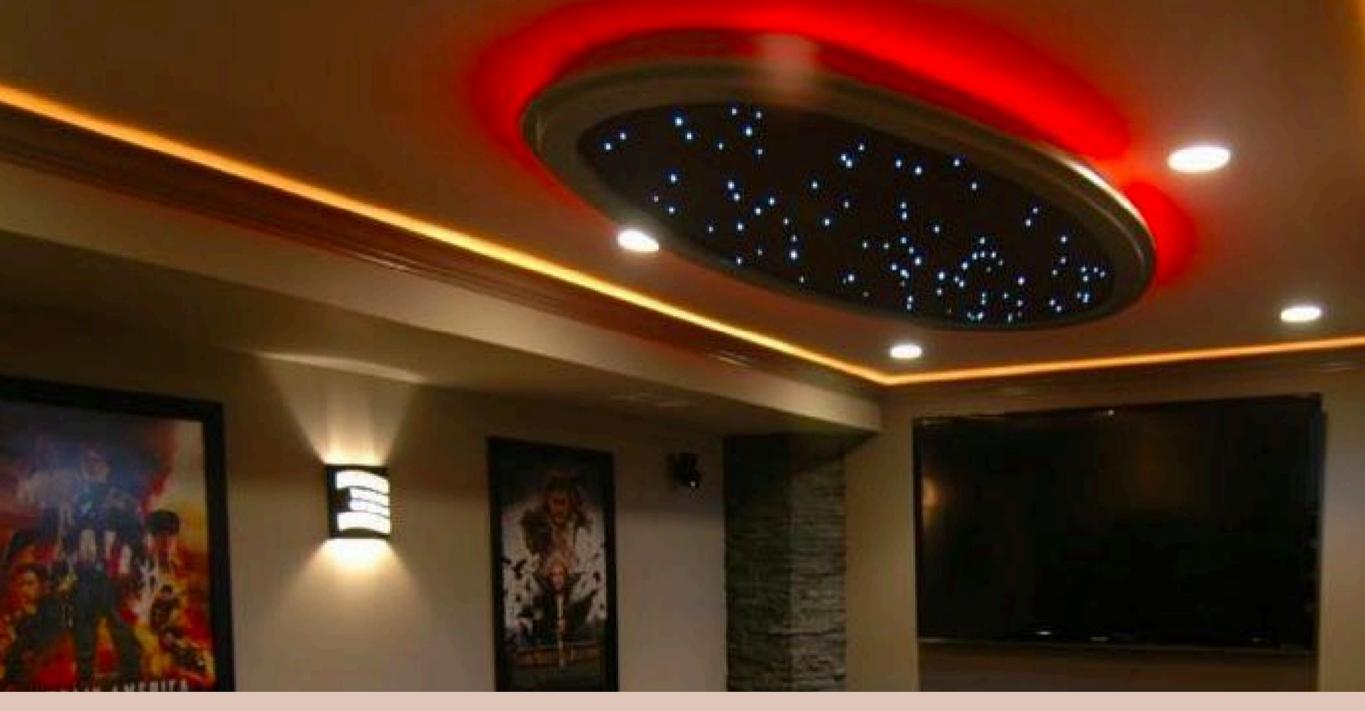

Subtle color variations can really add impact. Use dry-erase markers and add some squiggles to the fiber where it connects to the illuminator. If you don't like it, just wipe it off.

Constellations, spiral galaxies, shooting stars, planets and other creative elements add interest and are great additions for children's rooms