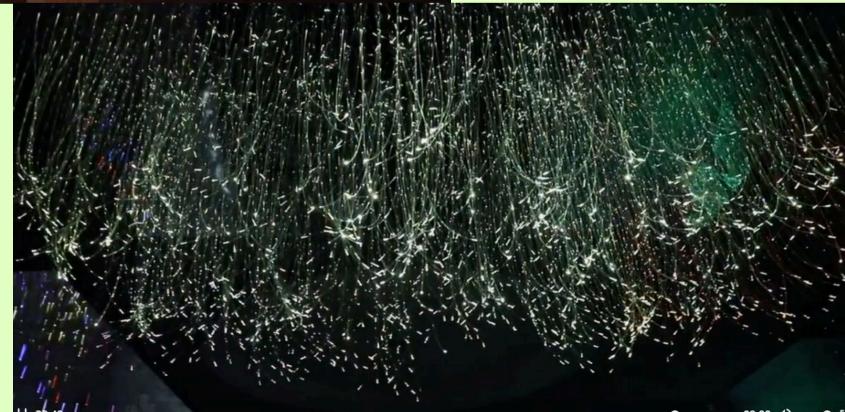

Multi-stranded sparkle fiber catches light at various etch points along the length

End-glow fiber has a natural curl to it at longer lengths that can create a fun look to a plain area

A hanging sparkle, fiber optic curtain creates a waterfall effect

### Fiber Optic Chandeliers

High-Power LED illuminators are necessary to create the most impressive displays

All chandeliers can be customized to desired length, density and patterns

CLICK HERE Som Book a FREE Consultation