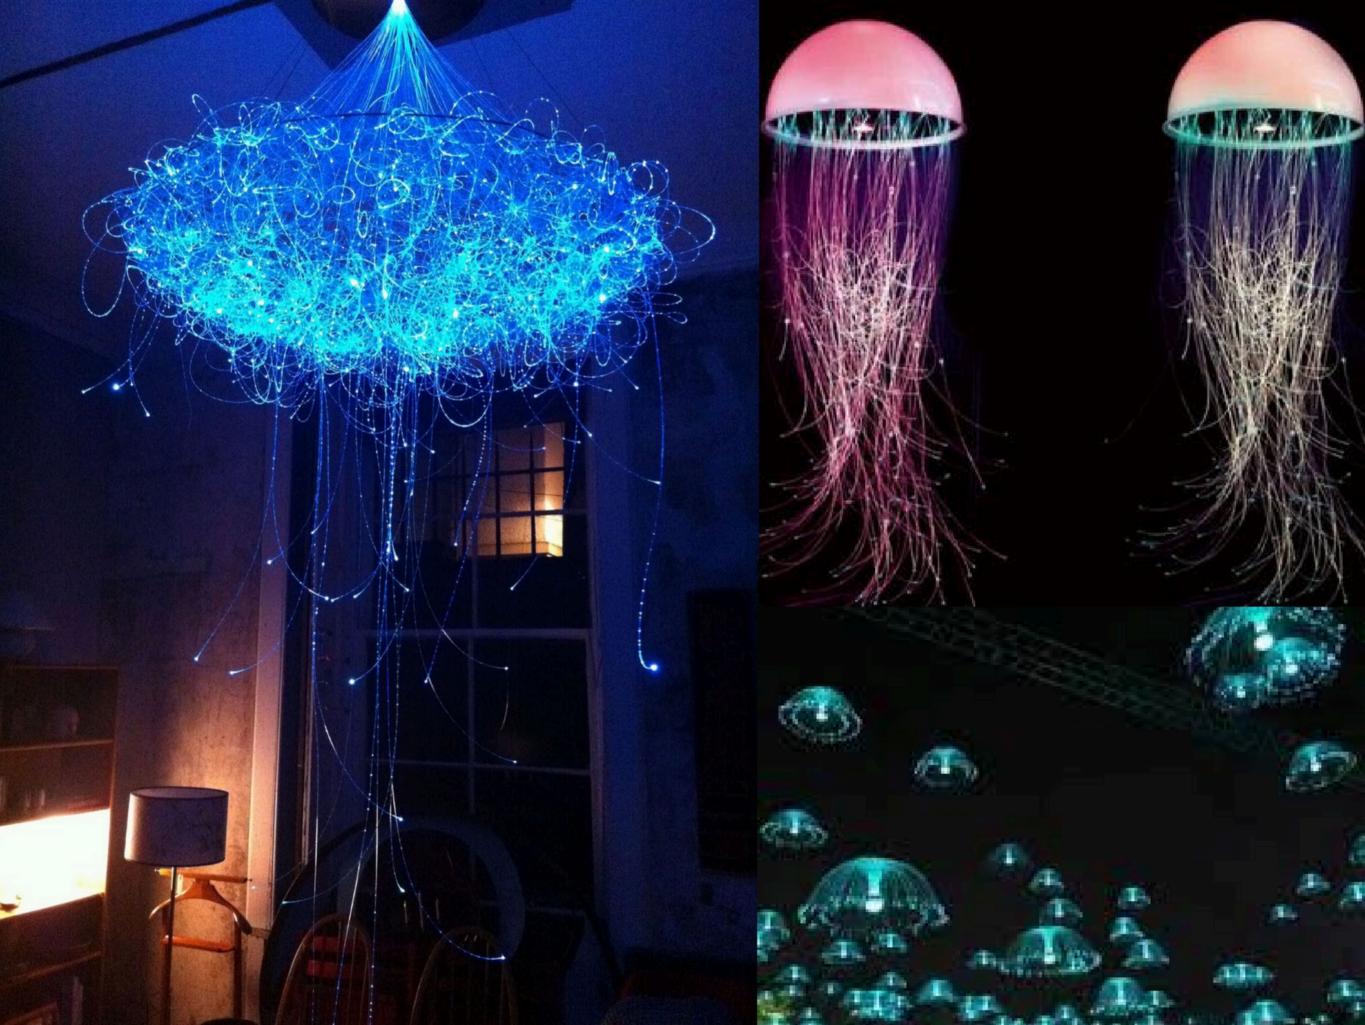

### Fiber Optic Chandeliers

High-Power LED illuminators are necessary to create the most impressive displays

All chandeliers can be customized to desired length, density and patterns

CLICK HERE Som Book a FREE Consultation