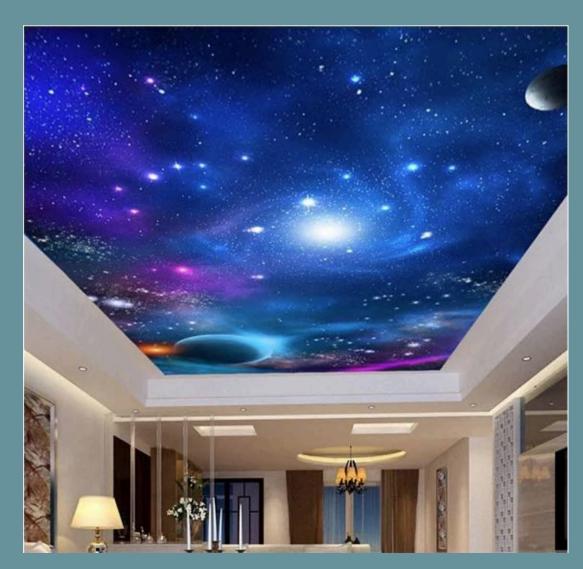

Subtle color variations can really add impact. Use dry-erase markers and add some squiggles to the fiber where it connects to the illuminator. If you don't like it, just wipe it off.

Constellations, spiral galaxies, shooting stars, planets and other creative elements add interest and are great additions for children's rooms

Backgrounds can be painted or printed. Even custom fabrics can be used on your premanufactured panels

Illuminated fiber hanging from the ceiling can be just as impressive as a full star ceiling.

Leftover ceiling tiles , drywall or wood remnants are easy to turn into creative chandeliers

and geometric panels can evoke a sense of viewing space through the window of a rocketship