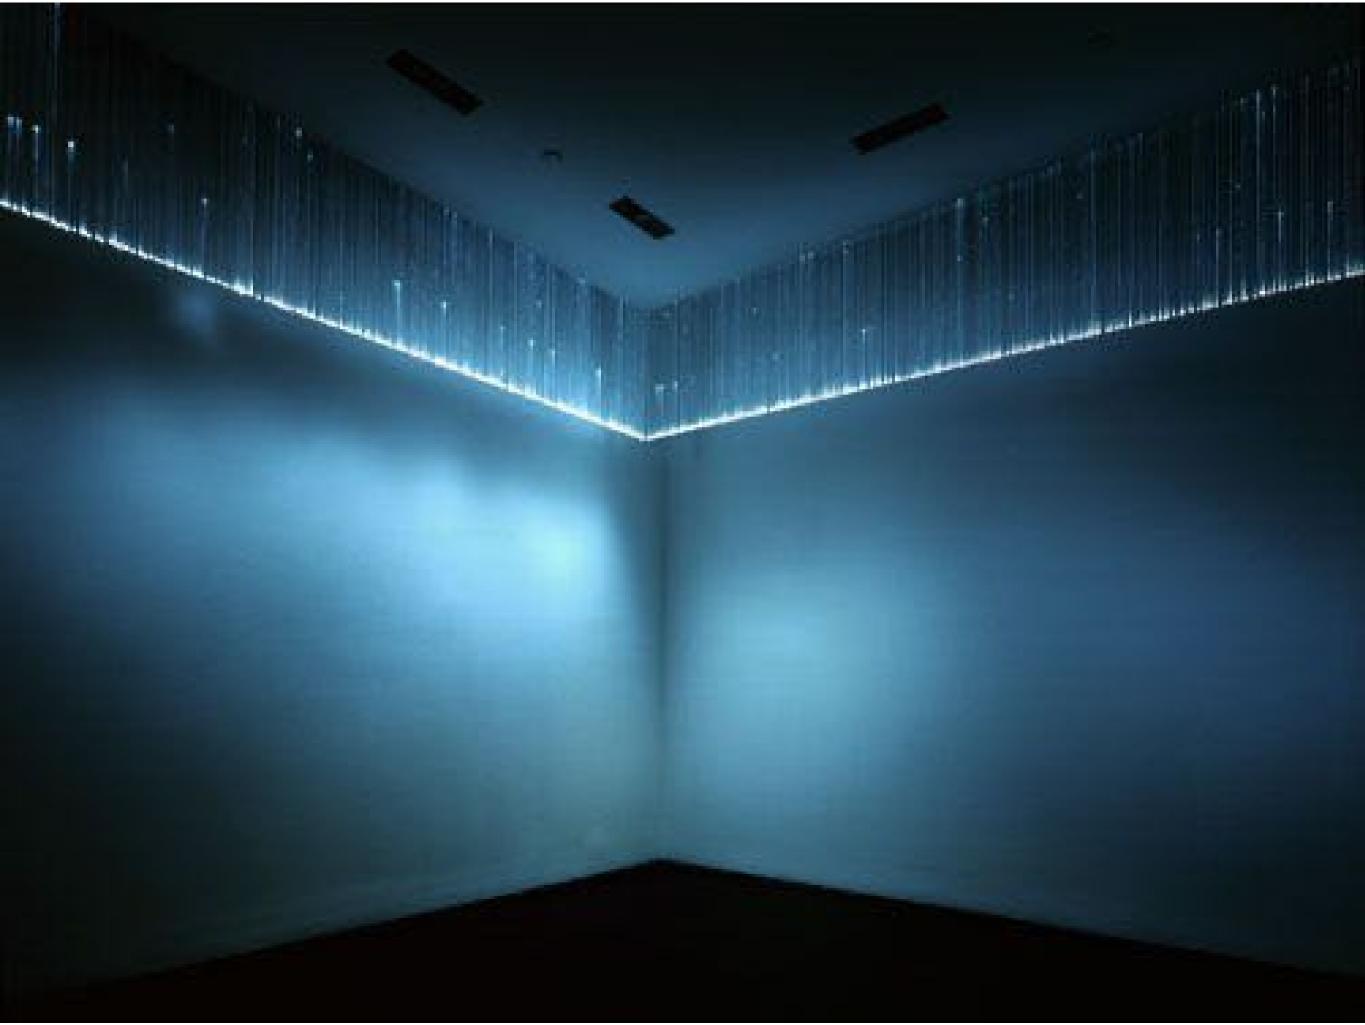

Multi-stranded sparkle fiber catches light at various etch points along the length

End-glow fiber has a natural curl to it at longer lengths that can create a fun look to a plain area

A hanging sparkle, fiber optic curtain creates a waterfall effect