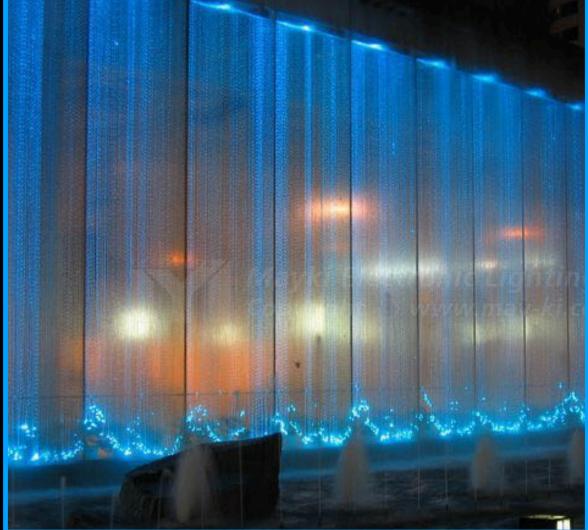

Multi-stranded sparkle fiber catches light at various etch points along the length

End-glow fiber has a natural curl to it at longer lengths that can create a fun look to a plain area

A hanging sparkle, fiber optic curtain creates a waterfall effect