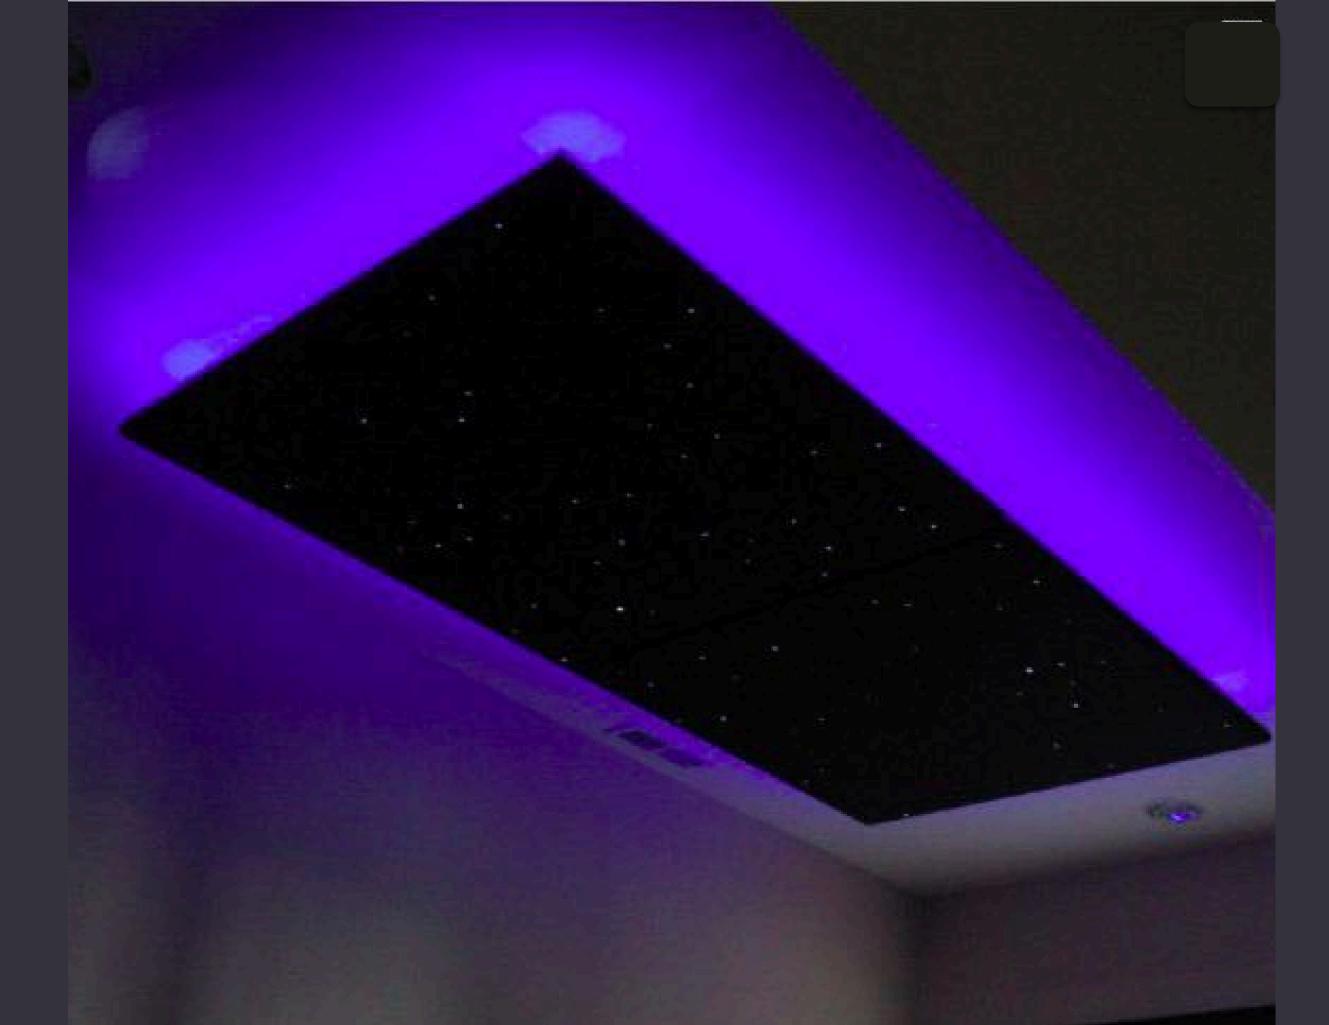

i

Custom panel sizes are no problem. Just provide us with dimensional drawings

Panels are available in standard drop-in sizes for easy installation

etterin a desserver. A

LED backlighting your panels creates an awesome glow while also providing ambient light