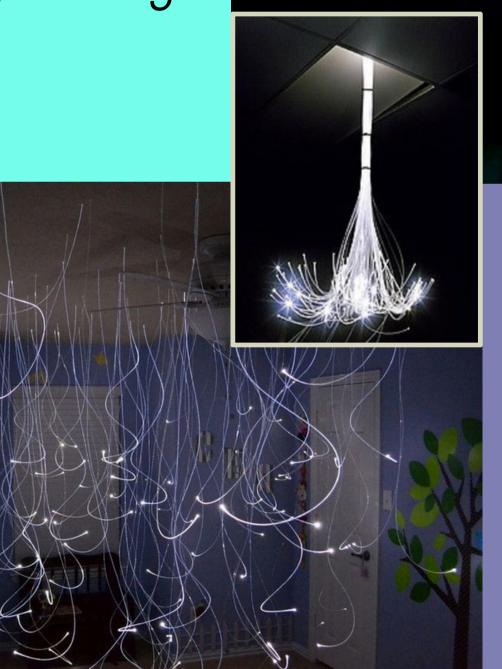

Backgrounds can be painted or printed. Even custom fabrics can be used on your premanufactured panels

Illuminated fiber hanging from the ceiling can be just as impressive as a full star ceiling.

Leftover ceiling tiles , drywall or wood remnants are easy to turn into creative chandeliers

### Fiber Optic Chandeliers

High-Power LED illuminators are necessary to create the most impressive displays

All chandeliers can be customized to desired length, density and patterns

CLICK HERE Som Book a FREE Consultation