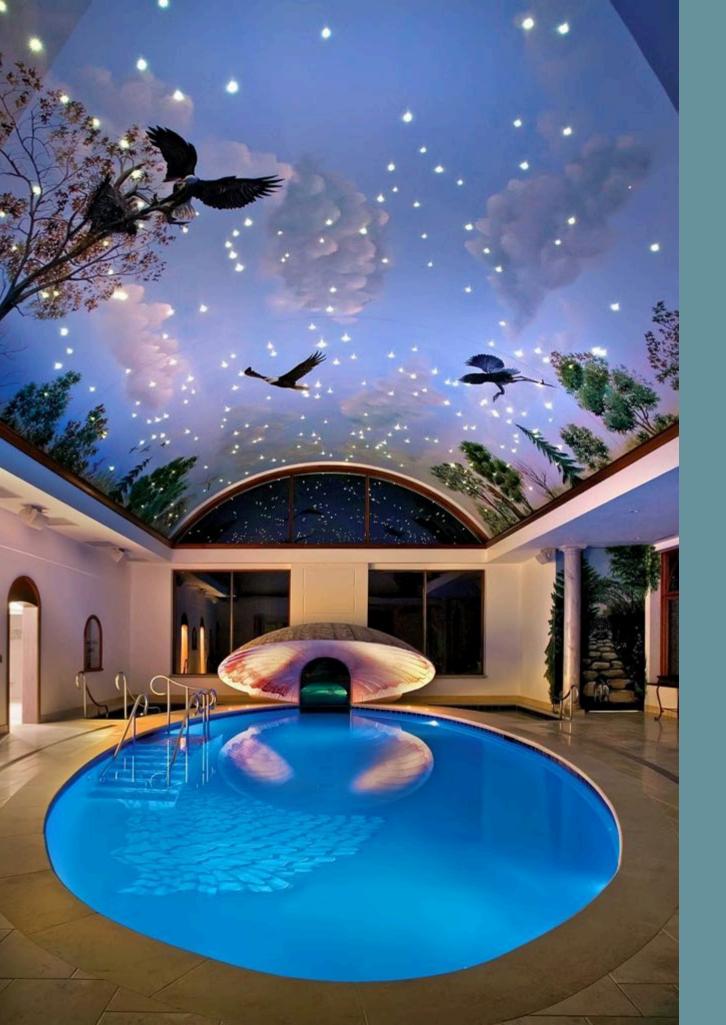

#### Twinkling fiber can be installed in pools, spas, saunas and other outdoor areas

Twinkling fiber can be installed in pools, spas, saunas and other outdoor areas

A star ceiling does not require your ceiling to be dark.