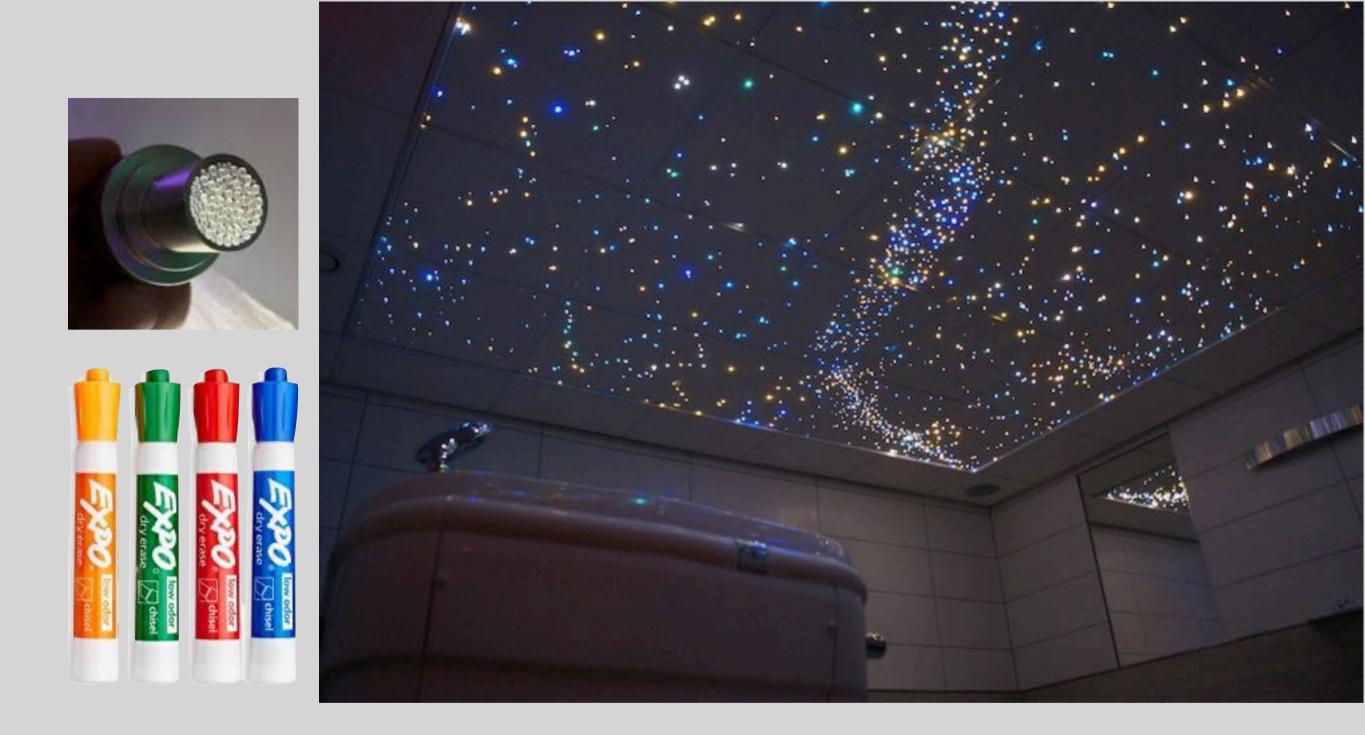

Subtle color variations can really add impact. Use dry-erase markers and add some squiggles to the fiber where it connects to the illuminator. If you don't like it, just wipe it off.

Constellations, spiral galaxies, shooting stars, planets and other creative elements add interest and are great additions for children's rooms