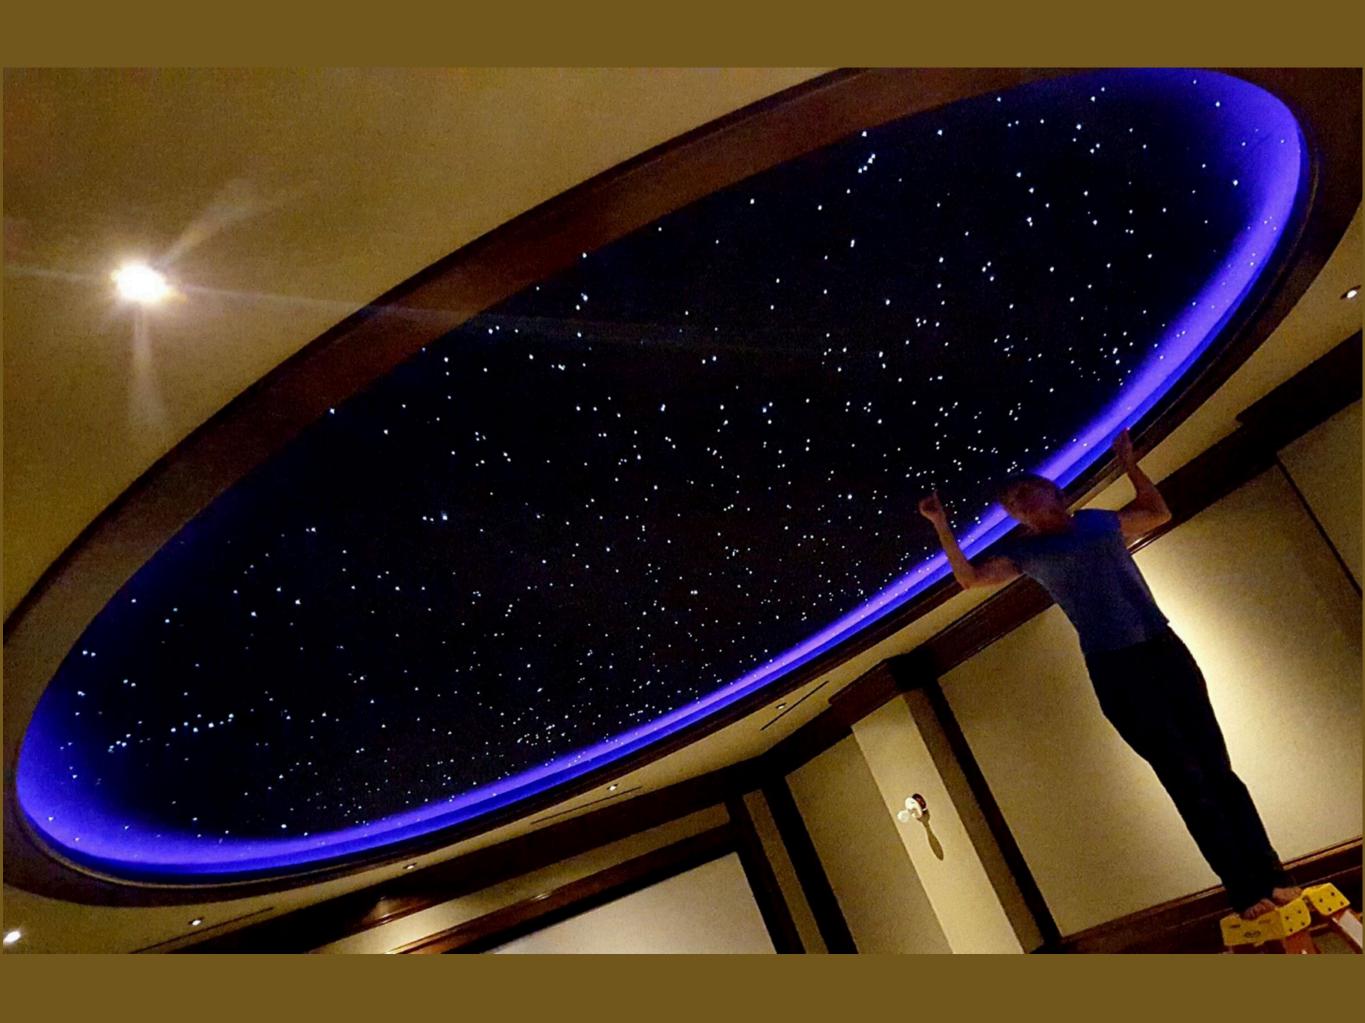

i

Custom panel sizes are no problem. Just provide us with dimensional drawings

Panels are available in standard drop-in sizes for easy installation

etterin a desserver. A

LED backlighting your panels creates an awesome glow while also providing ambient light