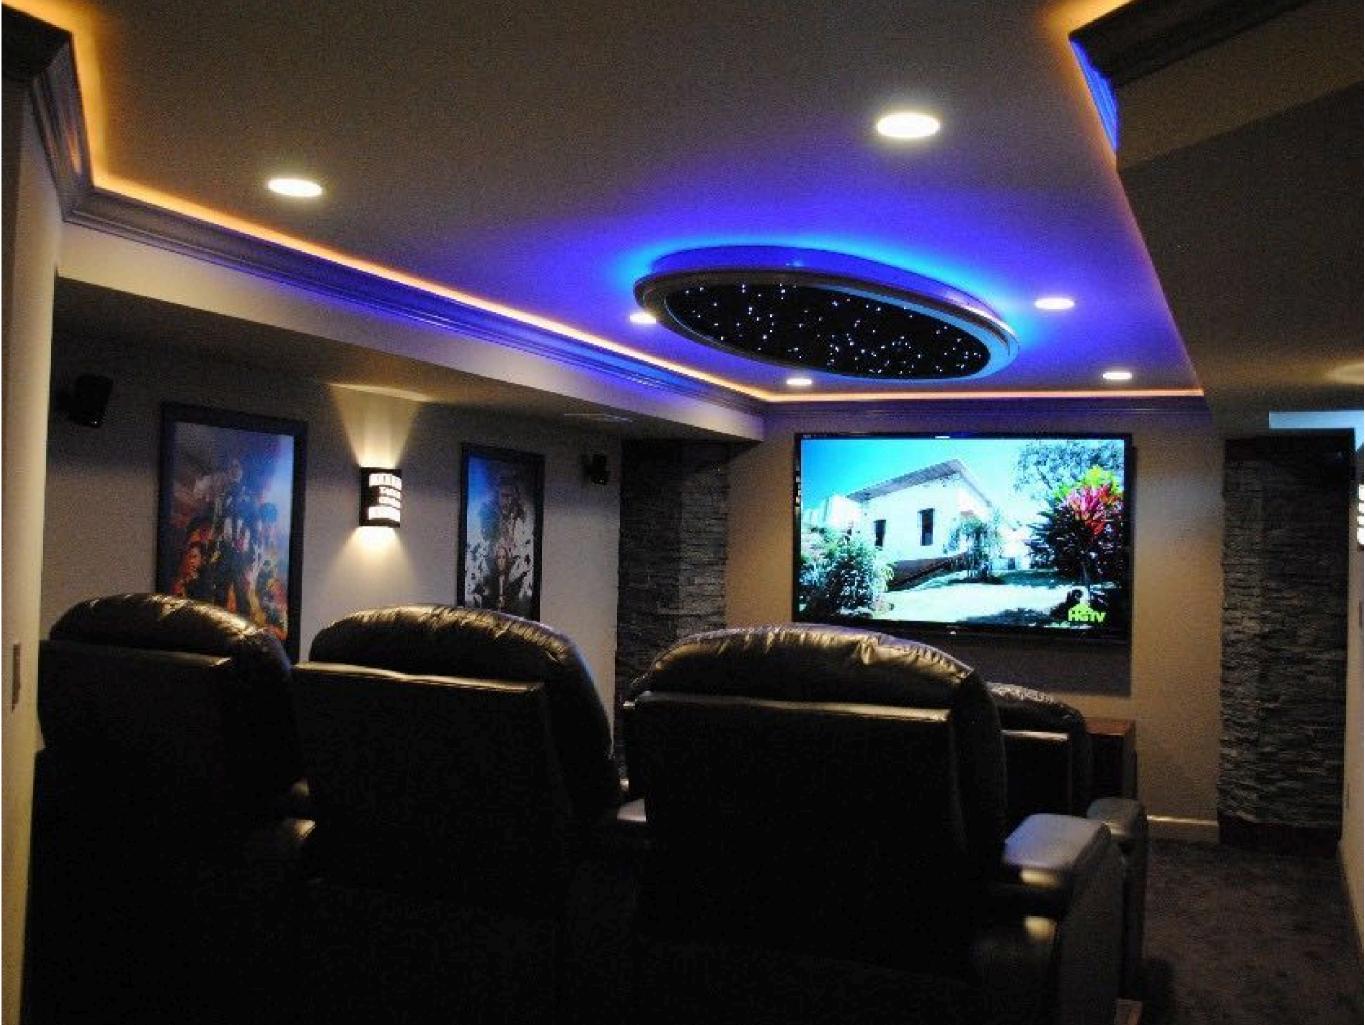

## Panels can be made for small areas such as dressing rooms, bathrooms, showers and

saunas.

You don't have to go wall-towall with your star ceiling.

> Organic and non-standard shapes

can dramatically reduce cost while adding interest.

and geometric panels can evoke a sense of viewing space through the window of a rocketship