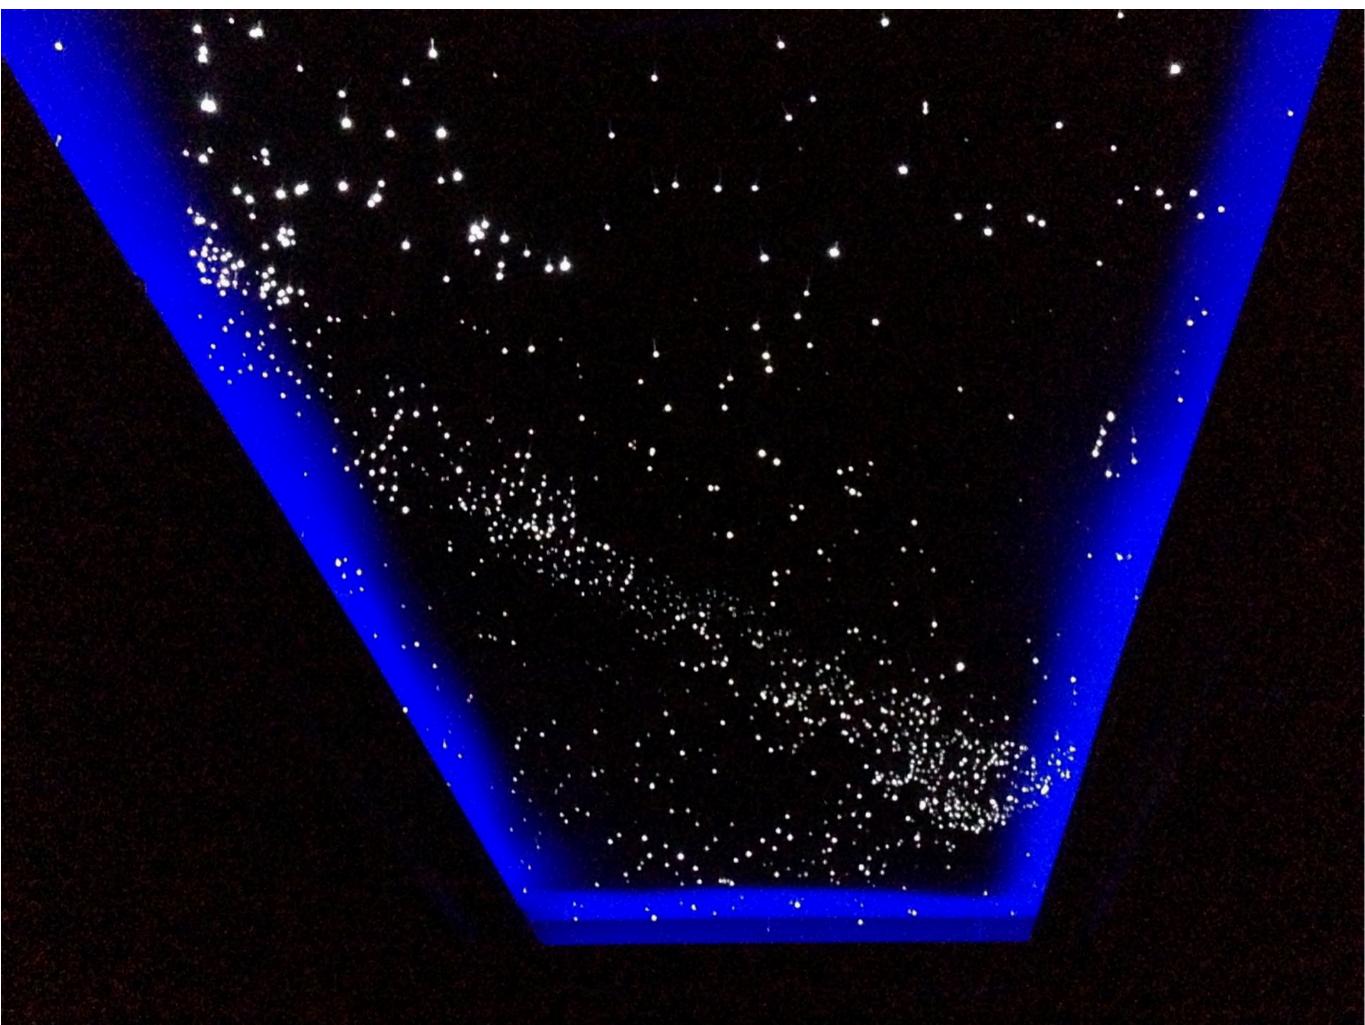

# You may want a higher star density to make up for the lowered contrast.

Random is the key. When fiber is installed too symmetrical or too sparsely, it resembles a **grid** of stars instead of a night sky.

Subtle color variations can really add impact. Use dry-erase markers and add some squiggles to the fiber where it connects to the illuminator. If you don't like it, just wipe it off.

Constellations, spiral galaxies, shooting stars, planets and other creative elements add interest and are great additions for children's rooms