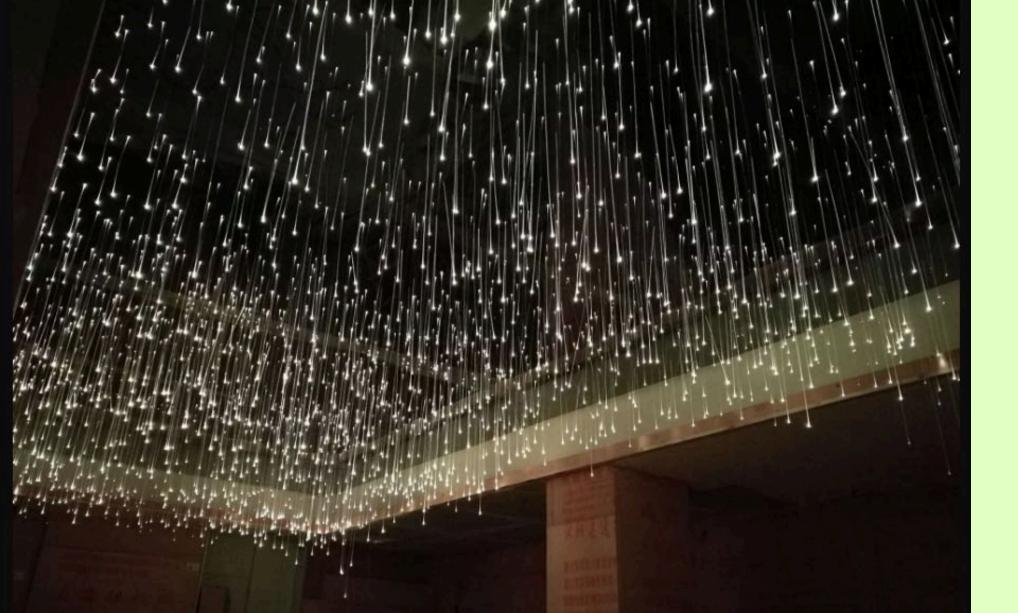

Multi-stranded sparkle fiber catches light at various etch points along the length

End-glow fiber has a natural curl to it at longer lengths that can create a fun look to a plain area

A hanging sparkle, fiber optic curtain creates a waterfall effect

### Fiber Optic Chandeliers

High-Power LED illuminators are necessary to create the most impressive displays

All chandeliers can be customized to desired length, density and patterns

CLICK HERE Som Book a FREE Consultation