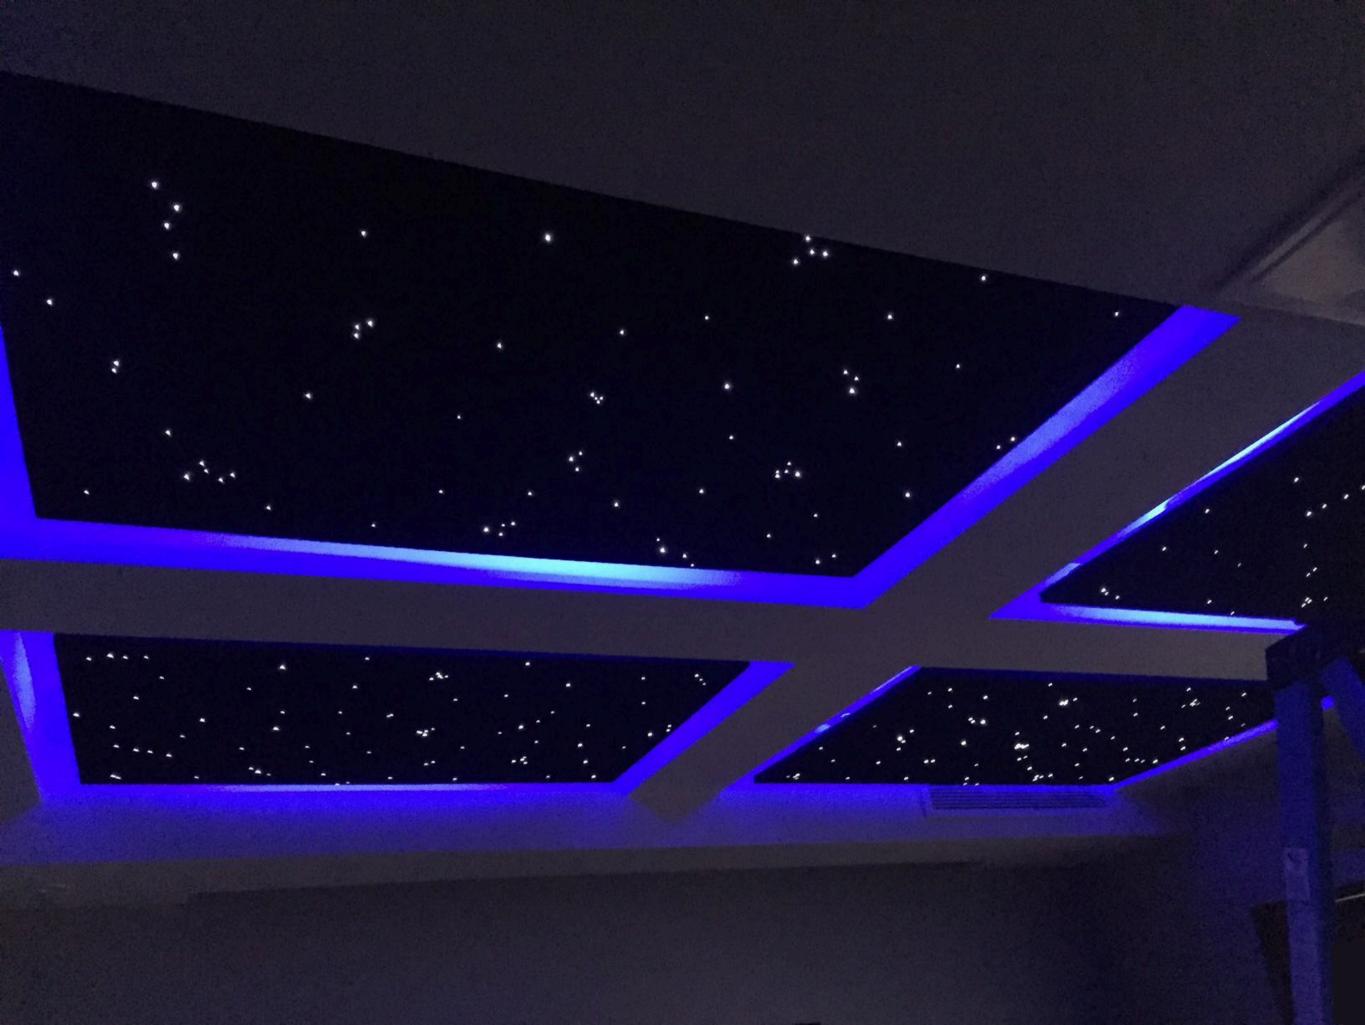

i

Custom panel sizes are no problem. Just provide us with dimensional drawings

Panels are available in standard drop-in sizes for easy installation

etterin a desserver. A

LED backlighting your panels creates an awesome glow while also providing ambient light

## Panels can be made for small areas such as dressing rooms, bathrooms, showers and

saunas.

You don't have to go wall-towall with your star ceiling.

> Organic and non-standard shapes

can dramatically reduce cost while adding interest.

and geometric panels can evoke a sense of viewing space through the window of a rocketship