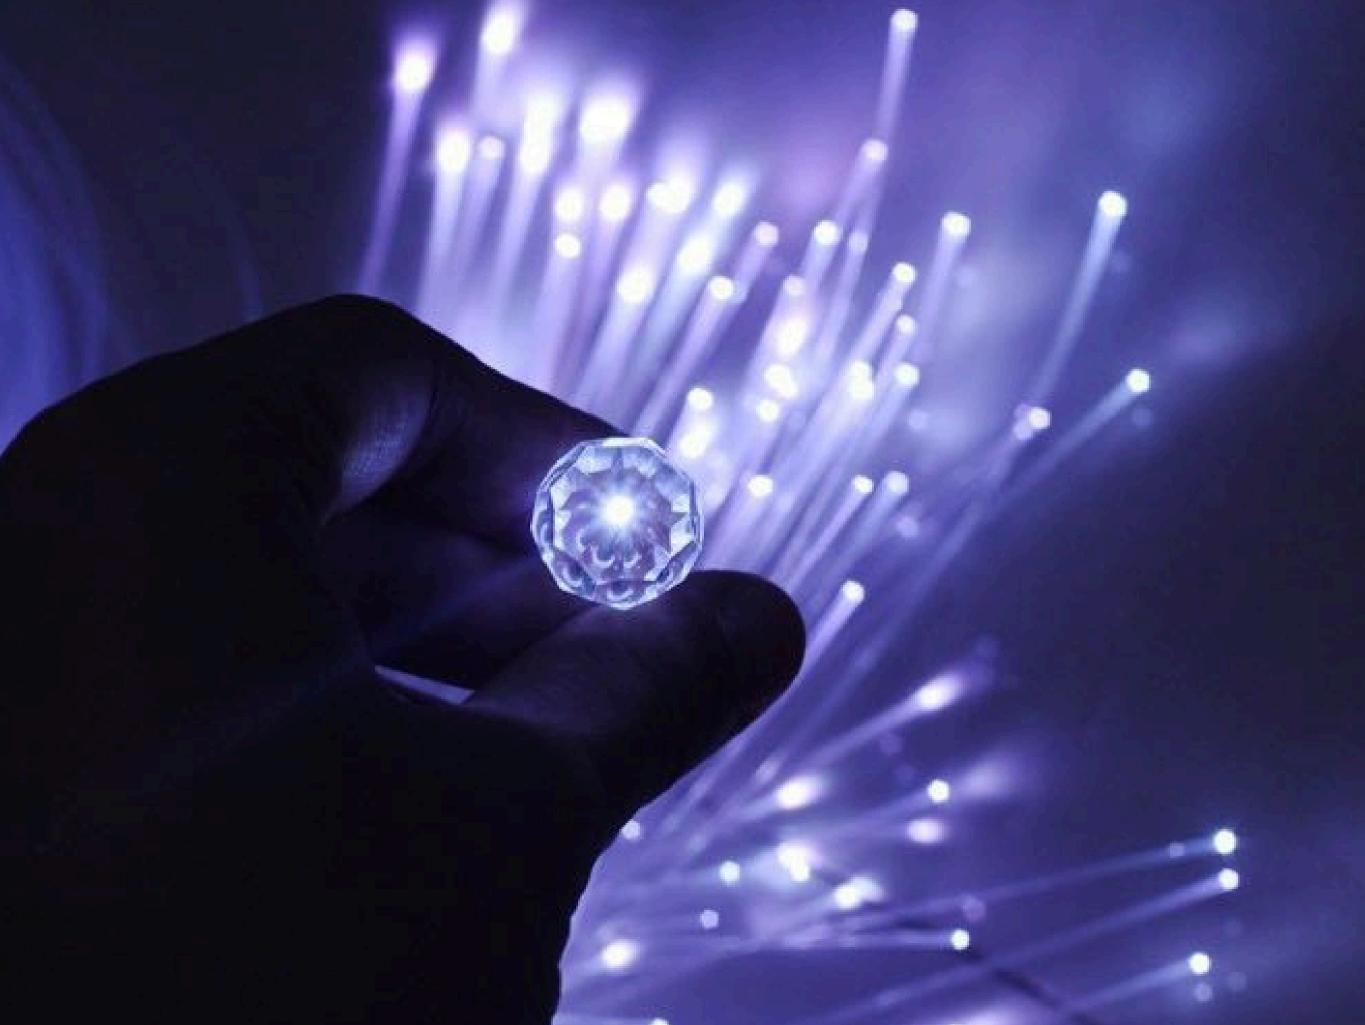

### Fiber Optic Chandeliers

High-Power LED illuminators are necessary to create the most impressive displays

All chandeliers can be customized to desired length, density and patterns

CLICK HERE Som Book a FREE Consultation