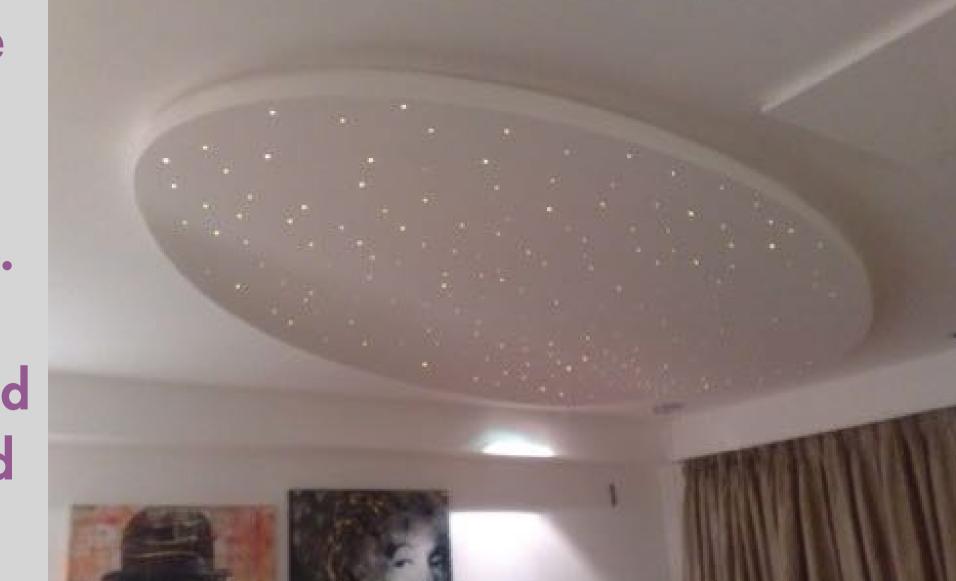

## Panels can be made for small areas such as dressing rooms, bathrooms, showers and

saunas.

You don't have to go wall-towall with your star ceiling.

> Organic and non-standard shapes

can dramatically reduce cost while adding interest.

and geometric panels can evoke a sense of viewing space through the window of a rocketship