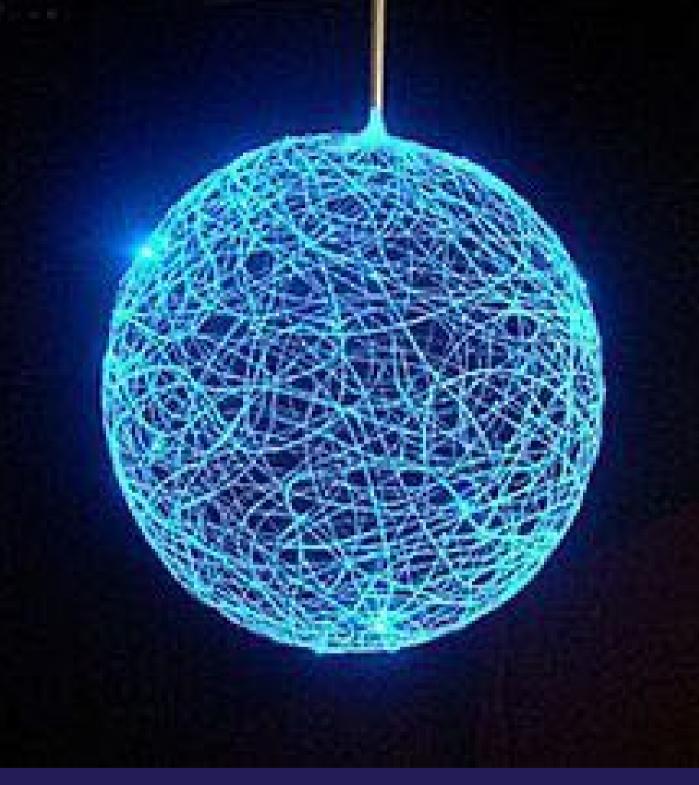

Backgrounds can be painted or printed. Even custom fabrics can be used on your premanufactured panels

Illuminated fiber hanging from the ceiling can be just as impressive as a full star ceiling.

Leftover ceiling tiles , drywall or wood remnants are easy to turn into creative chandeliers