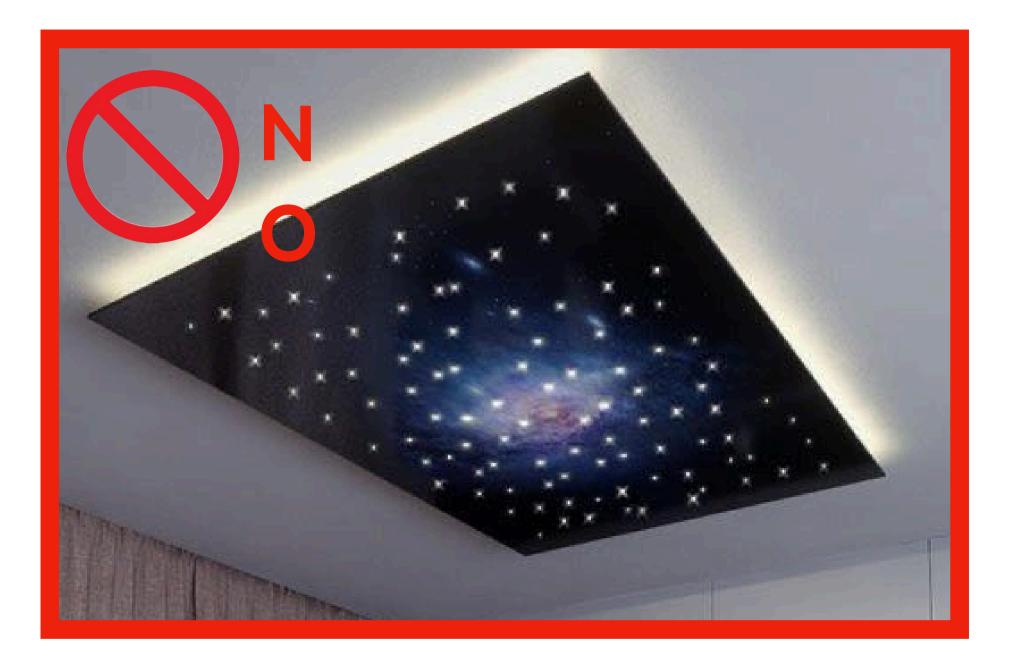

Backgrounds can be painted or printed. Even custom fabrics can be used on your premanufactured panels

Illuminated fiber hanging from the ceiling can be just as impressive as a full star ceiling.

Leftover ceiling tiles , drywall or wood remnants are easy to turn into creative chandeliers