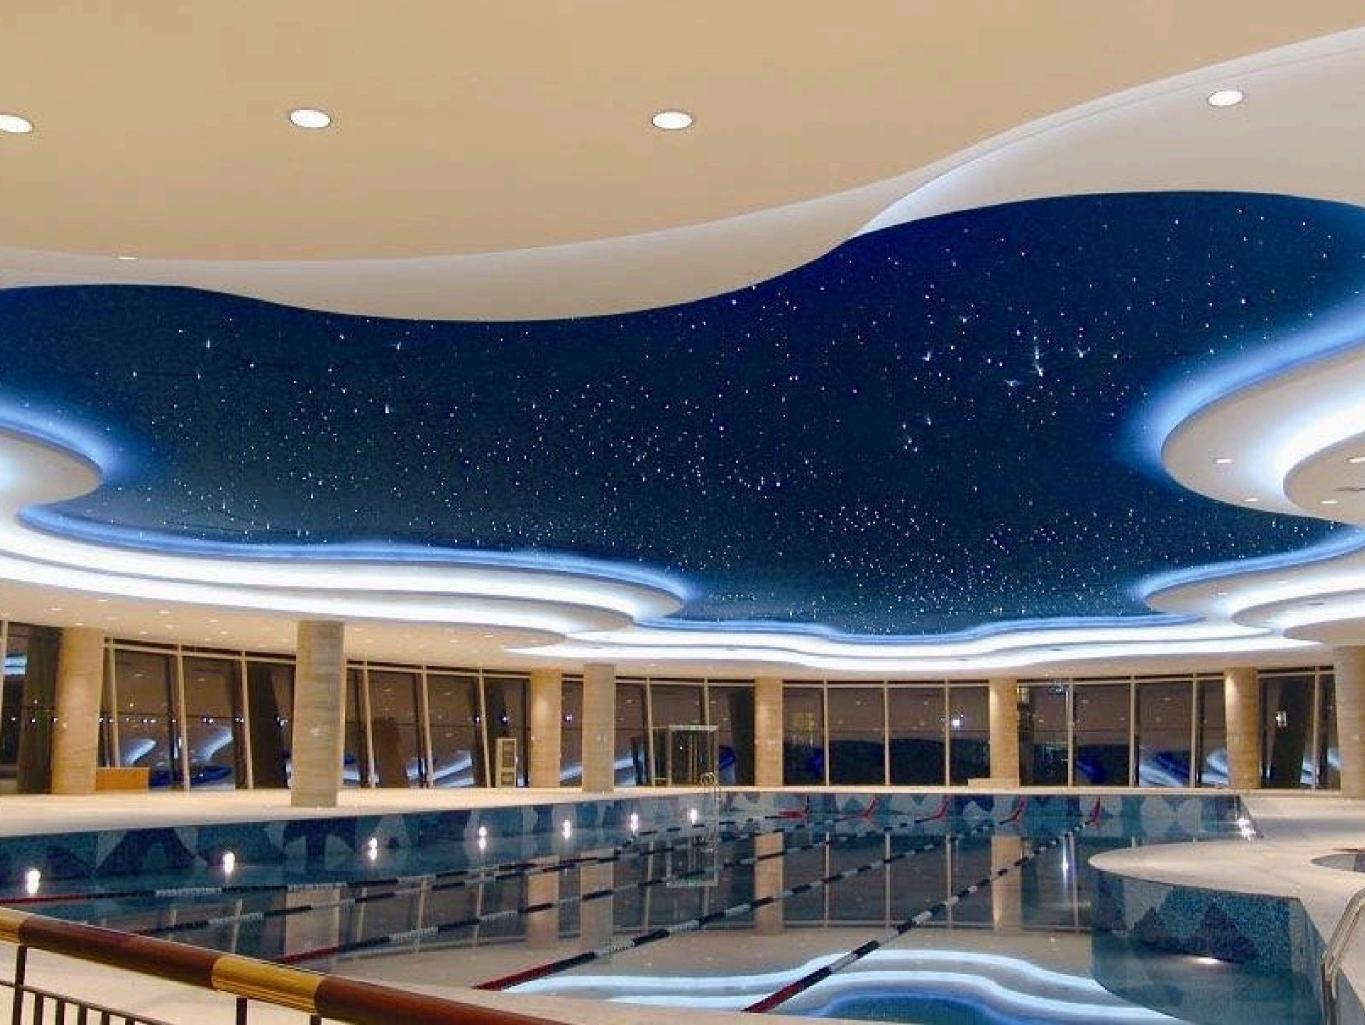

#### Twinkling fiber can be installed in pools, spas, saunas and other outdoor areas

Twinkling fiber can be installed in pools, spas, saunas and other outdoor areas

A star ceiling does not require your ceiling to be dark.