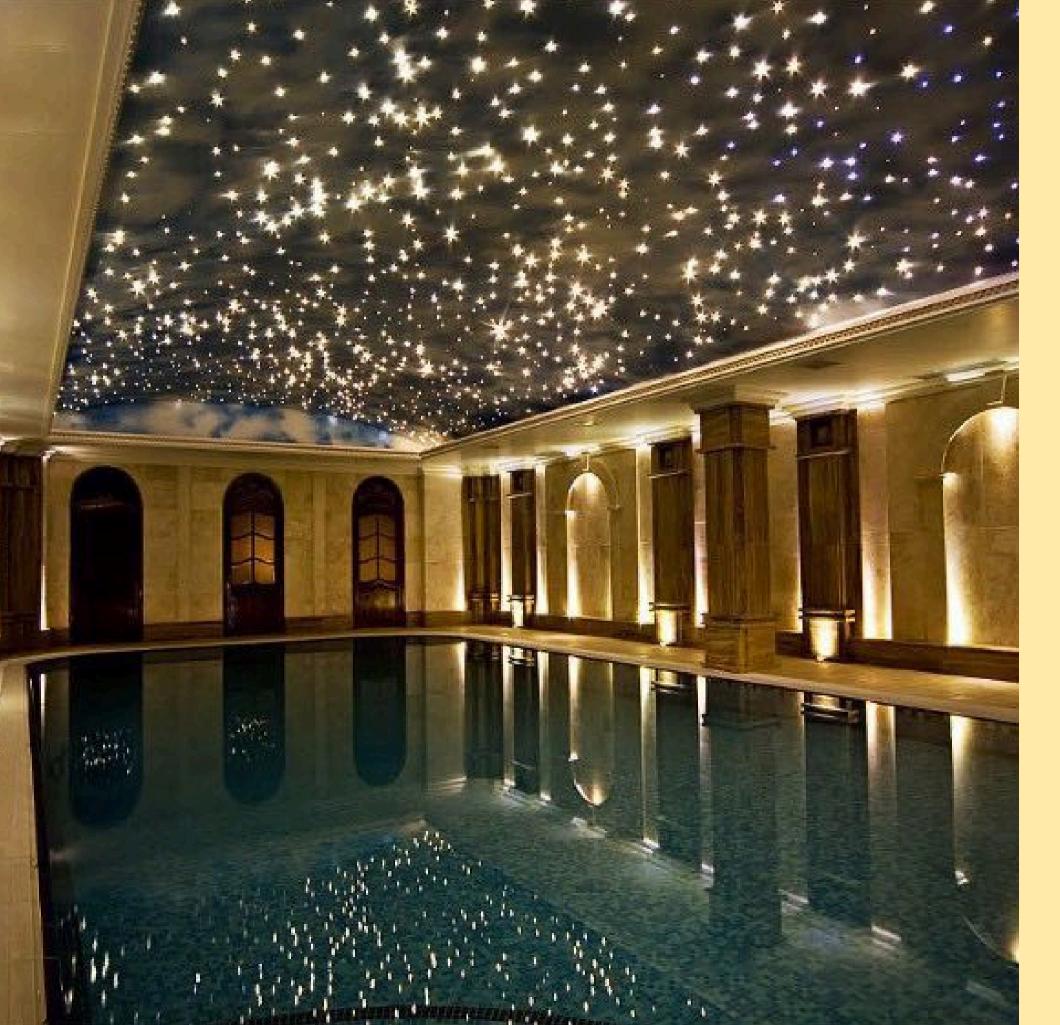

#### Twinkling fiber can be installed in pools, spas, saunas and other outdoor areas

Twinkling fiber can be installed in pools, spas, saunas and other outdoor areas

A star ceiling does not require your ceiling to be dark.