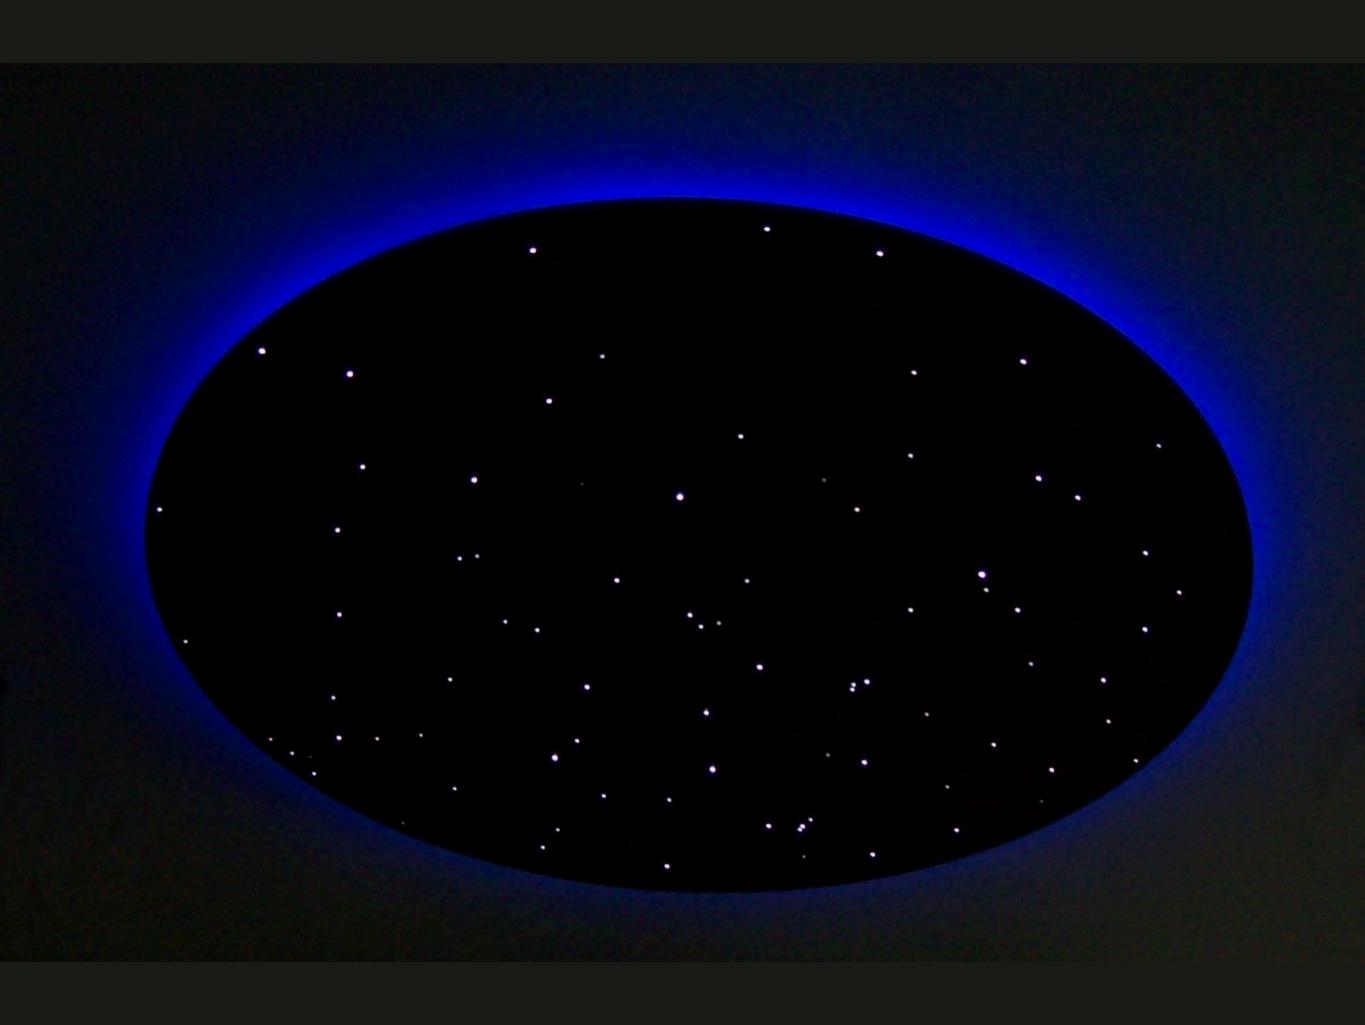

## Panels can be made for small areas such as dressing rooms, bathrooms, showers and

saunas.

You don't have to go wall-towall with your star ceiling.

> Organic and non-standard shapes

can dramatically reduce cost while adding interest.