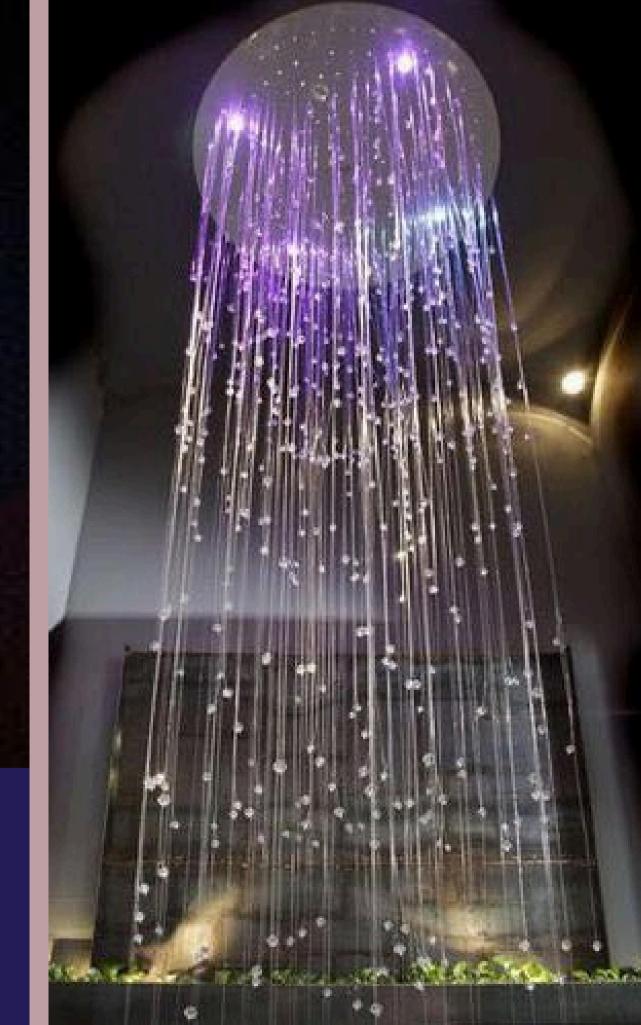

### Fiber Optic Chandeliers

High-Power LED illuminators are necessary to create the most impressive displays

All chandeliers can be customized to desired length, density and patterns

CLICK HERE Som Book a FREE Consultation