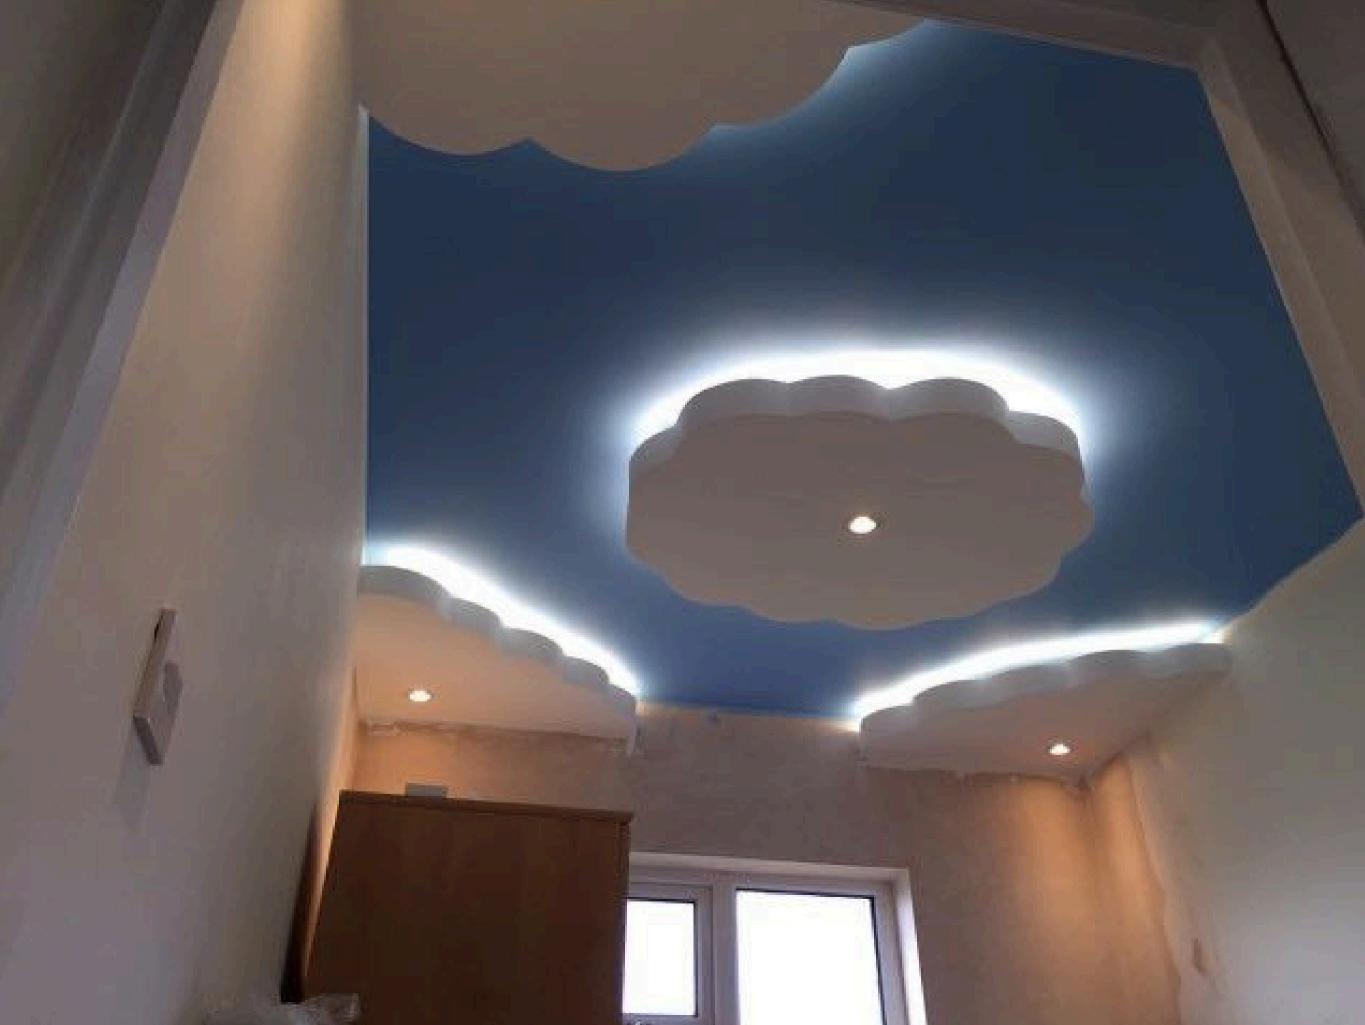

## Panels can be made for small areas such as dressing rooms, bathrooms, showers and

saunas.

You don't have to go wall-towall with your star ceiling.

> Organic and non-standard shapes

can dramatically reduce cost while adding interest.