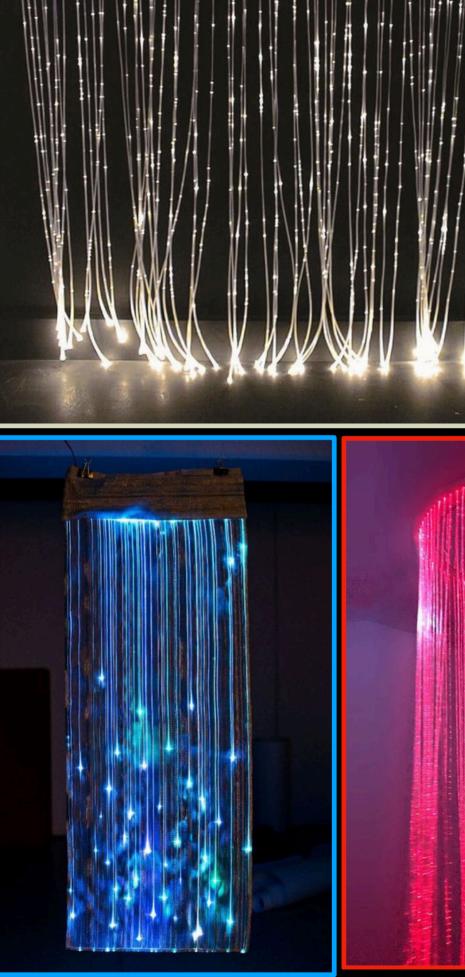

Multi-stranded sparkle fiber catches light at various etch points along the length

End-glow fiber has a natural curl to it at longer lengths that can create a fun look to a plain area

A hanging sparkle, fiber optic curtain creates a waterfall effect