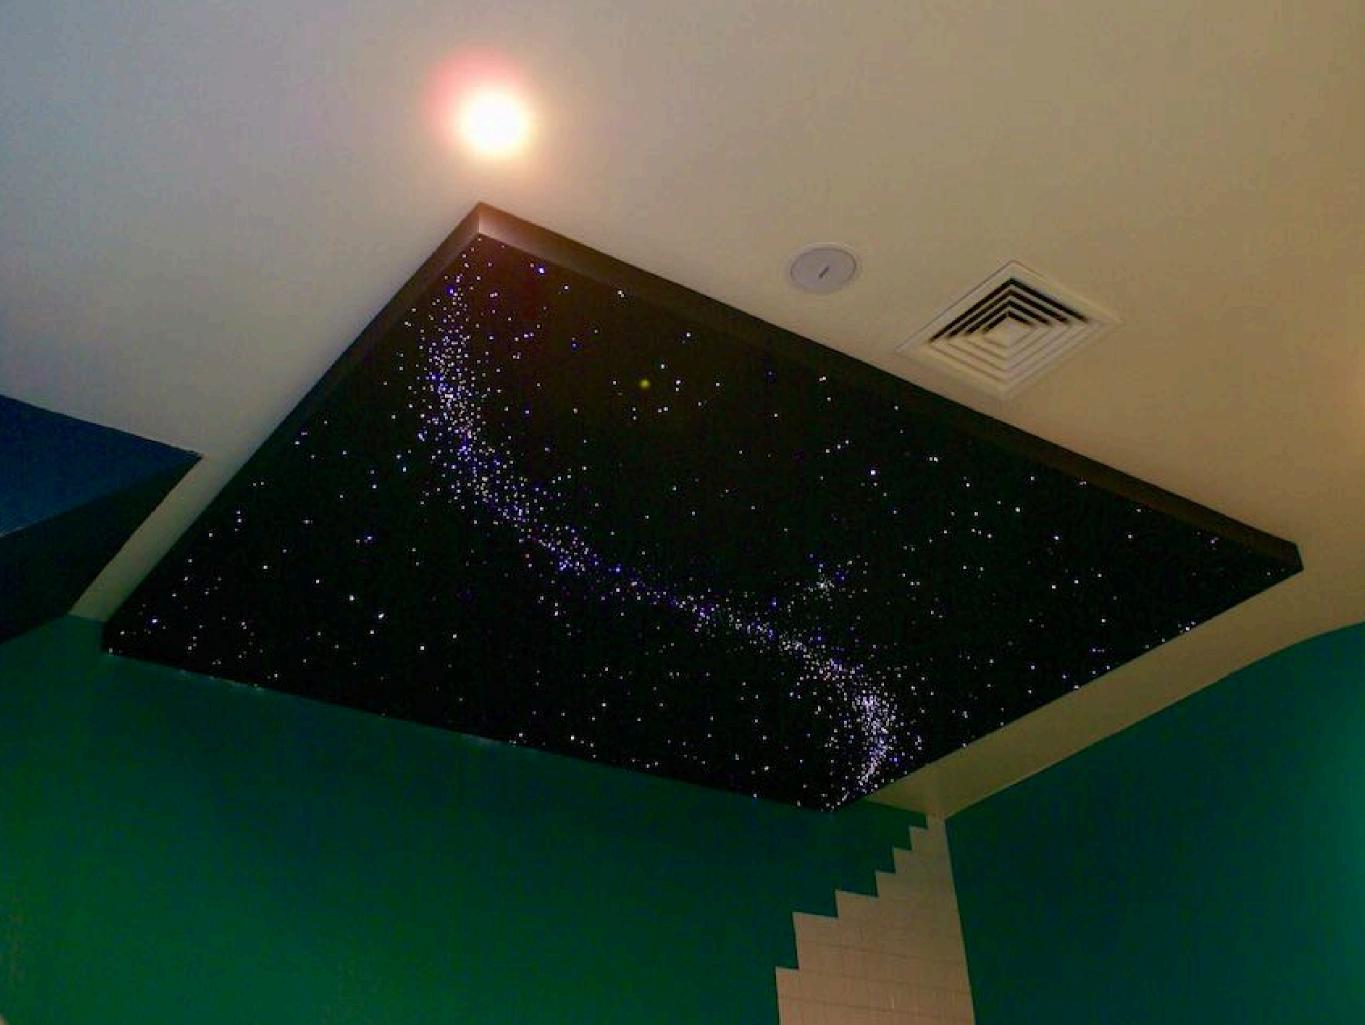

# You may want a higher star density to make up for the lowered contrast.

Random is the key. When fiber is installed too symmetrical or too sparsely, it resembles a **grid** of stars instead of a night sky.

Subtle color variations can really add impact. Use dry-erase markers and add some squiggles to the fiber where it connects to the illuminator. If you don't like it, just wipe it off.

Constellations, spiral galaxies, shooting stars, planets and other creative elements add interest and are great additions for children's rooms